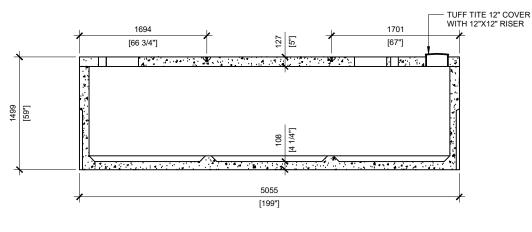

TOILET RISER OPENING (TYP.) SCALE:1/16

SECTION A SCALE: 1/50

SECTION B SCALE:1/50

BROOKLIN CONCRETE PRODUCTS

MANUFACTURED: BROOKLIN, ON 1-800-655-3430 CONCRETE: 35MPa/5000PSI
AIR ENTRAINMENT: 5-8%
MEETS CAN/CSA-B66-00