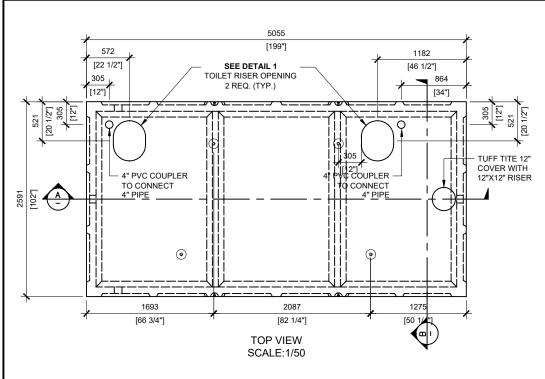

## GENERAL NOTES:

- UNITS ARE SEALED WITH BUTYL
   TAPE AT THE JOINTS
- 2. DELIVERY IS MADE BY CRANE-EQUIPPED TRUCKS
- EXCAVATION MUST BE READY, SAFE AND ACCESSIBLE FOR UNLOADING FROM THE REAR OF THE TRUCK.
- 4. MIN OVERHEAD CLEARANCE OF 18FT (5.5 METRES) IS REQUIRED
- 5. ALL UNITS MUST BE HANDLED WITH PROPER LIFTING EQUIPMENT
- 6. MAXIMUM BURIAL DEPTH = 1 METRE IN FIRM SOIL AWAY FROM ANY VEHICULAR TRAFFIC

TOILET RISER OPENING (TYP.) SCALE:1/16

SECTION A SCALE: 1/50

SECTION B SCALE:1/50

BROOKLIN CONCRETE PRODUCTS

MANUFACTURED: BROOKLIN, ON 1-800-655-3430 CONCRETE: 35MPa/5000PSI
AIR ENTRAINMENT: 5-8%
MEETS CAN/CSA-B66-00

REINFORCEMENT: STEEL TO CSA CAN A23.1 /A23.3 G30.18 Fy=400MPa **WEIGHT:** 27,180lbs / 12,330kg

DRAWN BY: S.RIMLAND PRIVY 11000 (WOOD STRUCTURE)

DATE: MAR/2021

11,000 LITRES