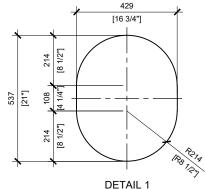

TOILET RISER OPENING (TYP.) SCALE:1/16

SECTION A SCALE: 1/50

SECTION B SCALE:1/50

BROOKLIN CONCRETE PRODUCTS

MANUFACTURED: BROOKLIN, ON 1-800-655-3430 CONCRETE: 35MPa/5000PSI
AIR ENTRAINMENT: 5-8%
MEETS CAN/CSA-B66-00