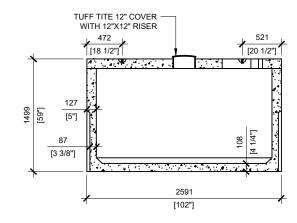

TOILET RISER OPENING (TYP.) SCALE:1/16

SECTION A SCALE: 1/50

SECTION B SCALE:1/50

BROOKLIN CONCRETE PRODUCTS

MANUFACTURED: BROOKLIN, ON 1-800-655-3430 CONCRETE: 35MPa/5000PSI
AIR ENTRAINMENT: 5-8%
MEETS CAN/CSA-B66-00