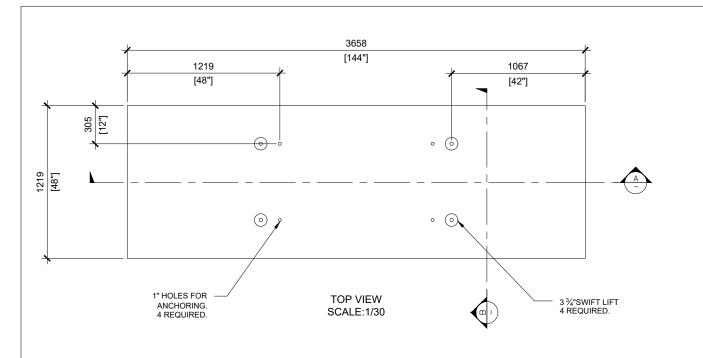

## GENERAL NOTES:

- 1. DELIVERY IS MADE BY CRANE-EQUIPPED TRUCKS
- EXCAVATION MUST BE READY, SAFE AND ACCESSIBLE FOR UNLOADING FROM THE REAR OF THE TRUCK.
- 3. MIN OVERHEAD CLEARANCE OF 18FT (5.5 METRES) IS REQUIRED
- 4. ALL UNITS MUST BE HANDLED WITH PROPER LIFTING EQUIPMENT (I.E. SPREADER BAR)
- 5. BROOM FINISHED
- PLACE PRECAST PLANKS ON A MINIMUM 6" CRUSHED ROCK BASE

12' BOAT RAMP

DATE: MAR/2024