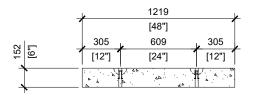

## GENERAL NOTES:

- 1. DELIVERY IS MADE BY CRANE-EQUIPPED TRUCKS
- EXCAVATION MUST BE READY, SAFE AND ACCESSIBLE FOR UNLOADING FROM THE REAR OF THE TRUCK.
- 3. MIN OVERHEAD CLEARANCE OF 18FT (5.5 METRES) IS REQUIRED
- 4. ALL UNITS MUST BE HANDLED WITH PROPER LIFTING EQUIPMENT (I.E. SPREADER BAR)
- 5. BROOM FINISHED
- PLACE PRECAST PLANKS ON A MINIMUM 6" CRUSHED ROCK BASE