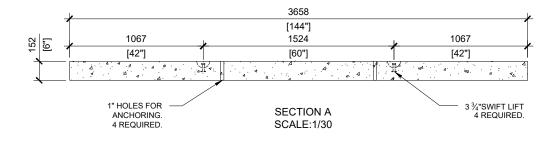

SECTION B SCALE:1/30

MANUFACTURED: LINDSAY, ON 1-800-655-3430 CONCRETE: 35MPa / 5000PSI AIR ENTRAINMENT: 5-8%

REINFORCEMENT: STEEL TO CSA CAN A23.1 / A23.3. G30.18 Fy=400MPa WEIGHT: 2,660lbs/1,206kg

DRAWN BY: PRASHAN