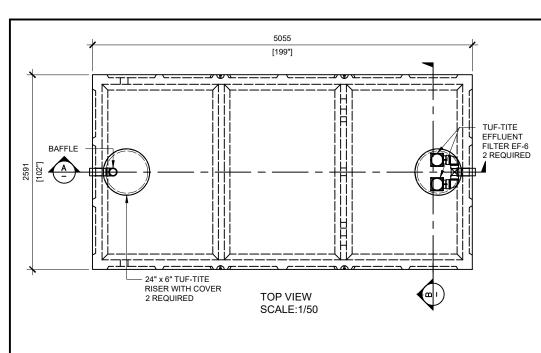

SEPTIC TANK

DATE: WORKING CAPACITY: 22,897L TO INVERT OF OUTLET

JAN/2020 TOTAL CAPACITY: 25,437L TO UNDERSIDE OF CHAMBER LID