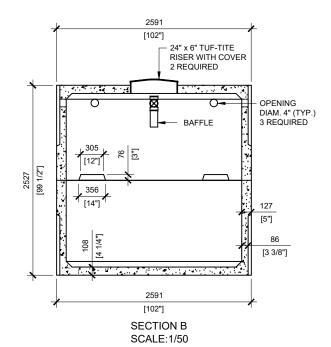

SEPTIC TANK

DATE: WORKING CAPACITY: 22,897L TO INVERT OF OUTLET

JAN/2020 TOTAL CAPACITY: 25,437L TO UNDERSIDE OF CHAMBER LID