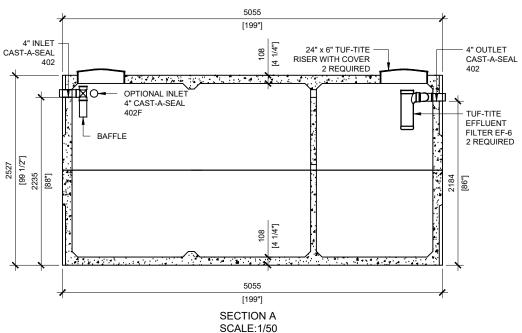

SEPTIC TANK

DATE: WORKING CAPACITY: 22,897L TO INVERT OF OUTLET

JAN/2020 TOTAL CAPACITY: 25,437L TO UNDERSIDE OF CHAMBER LID