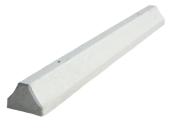

#### **Heavy Duty Truck Curb** Wt. 545kg/1202lbs

### 2438mm x 305mm x 305mm 96" L x 12" H x 12" W

This Heavy Duty Curb is ideal for traffic control problems and stopping trucks and heavy vehicles. As a barrier they are a low cost alternative for directing traffic.