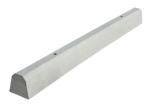

## **Standard Parking Curb**

#### 2438 mm x 150 mm x 280 mm 96" L x 6" H x 11" W

Brooklin's air entrained, steel reinforced Parking Lot Bumpers are engineered for today's cars. The low profile design insures clearance yet the side angles are engineered to transmit the tire impact into the centre base of the curb. The car is arrested gently and the curb stays put.