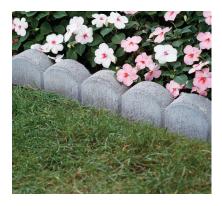

## PRECAST UNITS

**Curved Edging** 

(requires 8 pieces)

Wt. 8.6kg/19lbs (each)

16" L x 7 7/8" H x 2" W

400mm x 200mm x 50mm

1m (3.28') Diametre Circle