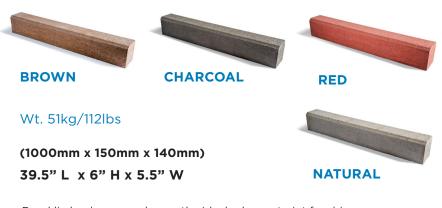

#### GARDEN EDGING

Wt. approx. 15kg/33lbs. (each)

#### 610mm x 200mm x 50mm

Straight Edging

24" L x 7 7/8" H x 2" W (flips vertically for reversible design)

Our edging product offers an economical solution for creating that finishing touch around gardens and trees. Straight pieces are reversible to suit your landscape requirements.