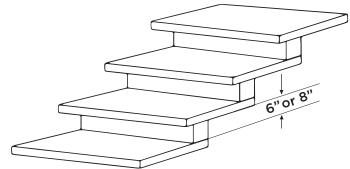

#### **RISERS TERRACE STEP**

(FOR PATIO SLABS)

Wt. 33kg/72lbs

762mm x 100mm x 150mm 30" L x 4" H x 6" W

# Wt. 27kg/60lbs

610mm x 100mm x 150mm

24" L x 4" H x 6" W