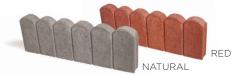

#### 610mm x 200mm x 50mm

Straight Edging

24" L x 7 7/8" H x 2" W (flips vertically for reversible design)

Our edging product offers an economical solution for creating that finishing touch around gardens and trees. Straight pieces are reversible to suit your landscape requirements.