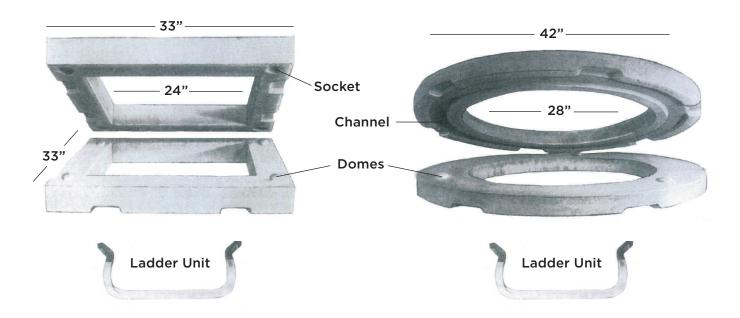

### **GRADE ADJUSTMENT RINGS**

All Brooklin Concrete Grade Adjustment Rings are hydaulically pressed, with a unique "Dome and Channel" interlocking feature, which allows 360° adjustment during assembly.

CATCH BASIN GRADE RING

- ECONOMICAL
- HYDRAULICALLY PRESSED
- QUICK INSTALLATION
- INTERLOCK DESIGN
- MAXMUM 5% ABSORPTION
- MINIMUM (COMPRESSIVE)
  STRENGTH 8000 psi/55 MP a
- IMMEDIATE BACKFILLING
- IMPERVIOUS TO SALT

#### **INSTALLATION**

- **1.** Grade rings may be set in mortar, stacked dry or butyl tape may be used to seal the joints.
- **2.** Set the first grade ring level in a bed of mortar on top of manhole or catch basin.
- **3.** If butyl tape is used, clean and dry the top surface of the grade ring, then firmly press the butyl tape around the complete unit. Be sure to remove the protective paper.
- **4.** Position the second and subsequent grade rings on top. Follow the same procedure, adding rings and tape (or mortar) until desired grade level attained.
- **5.** For manholes with ladders insert ladder units at proper intervals being sure they line up vertically.
- **6.** Cast iron frame and cover to be set in mortar at proper road level and camber.