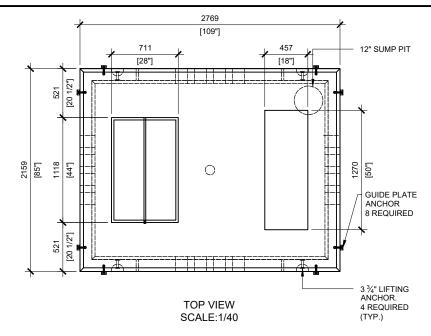

## **GENERAL NOTES:**

- CABLE ENTRY OPENINGS 4¾" PVC SEALS
- 2. DELIVERY IS MADE BY CRANE-EQUIPPED TRUCKS, EXCAVATION MUST BE READY, SAFE AND ACCESSIBLE FOR UNLOADING FROM THE REAR OF THE TRUCK.
- 3. MIN OVERHEAD CLEARANCE OF 18FT (5.5 METRES) IS REQUIRED.
- ALL UNITS MUST BE HANDLED WITH PROPER LIFTING EQUIPMENT.