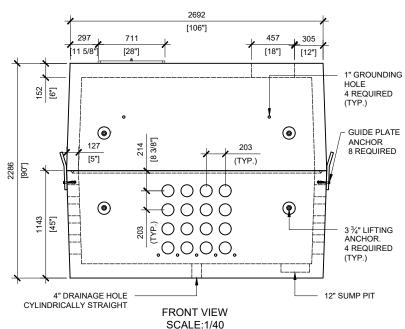

## **GENERAL NOTES:**

- CABLE ENTRY OPENINGS 4¾" PVC SEALS
- 2. DELIVERY IS MADE BY CRANE-EQUIPPED TRUCKS, EXCAVATION MUST BE READY, SAFE AND ACCESSIBLE FOR UNLOADING FROM THE REAR OF THE TRUCK.
- 3. MIN OVERHEAD CLEARANCE OF 18FT (5.5 METRES) IS REQUIRED.
- ALL UNITS MUST BE HANDLED WITH PROPER LIFTING EQUIPMENT.