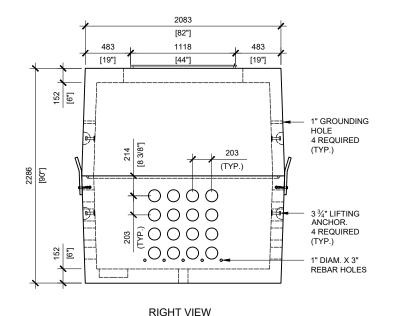

## **GENERAL NOTES:**

- CABLE ENTRY OPENINGS 4¾" PVC SEALS
- 2. DELIVERY IS MADE BY CRANE-EQUIPPED TRUCKS, EXCAVATION MUST BE READY, SAFE AND ACCESSIBLE FOR UNLOADING FROM THE REAR OF THE TRUCK.
- 3. MIN OVERHEAD CLEARANCE OF 18FT (5.5 METRES) IS REQUIRED.
- ALL UNITS MUST BE HANDLED WITH PROPER LIFTING EQUIPMENT.