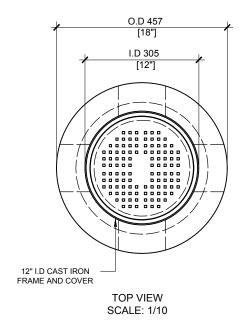

## GENERAL NOTES:

- 1. CABLE ENTRY OPENINGS 4-3/4" PVC SEALS
- 2. DELIVERY IS MADE BY CRANE-EQUIPPED TRUCKS
- 3. EXCAVATION MUST BE READY, SAFE AND ACCESSIBLE FOR UNLOADING FROM THE REAR OF THE TRUCK.
- 4. MIN OVERHEAD CLEARANCE OF 18FT IS REQUIRED
- 5. ALL UNITS MUST BE HANDLED WITH PROPER LIFTING EQUIPMENT (I.E. SPREADER BAR)

BCP2112.0

DATE: AUG/2017 PRECAST CONCRETE ELECTRICAL HANDHOLE
MEETS OPSD 2112.010