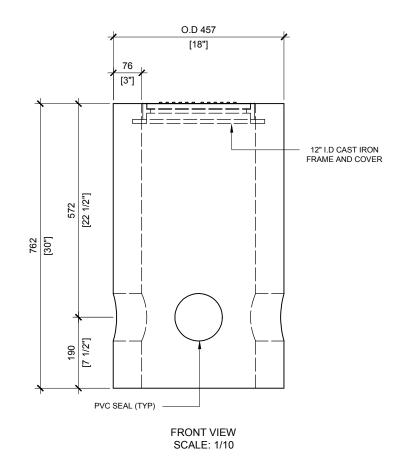

## GENERAL NOTES:

- 1. CABLE ENTRY OPENINGS 4-3/4" PVC SEALS
- 2. DELIVERY IS MADE BY CRANE-EQUIPPED TRUCKS
- 3. EXCAVATION MUST BE READY, SAFE AND ACCESSIBLE FOR UNLOADING FROM THE REAR OF THE TRUCK.
- 4. MIN OVERHEAD CLEARANCE OF 18FT IS REQUIRED
- 5. ALL UNITS MUST BE HANDLED WITH PROPER LIFTING EQUIPMENT (I.E. SPREADER BAR)

BCP2112.0

DATE: AUG/2017 PRECAST CONCRETE ELECTRICAL HANDHOLE
MEETS OPSD 2112.010