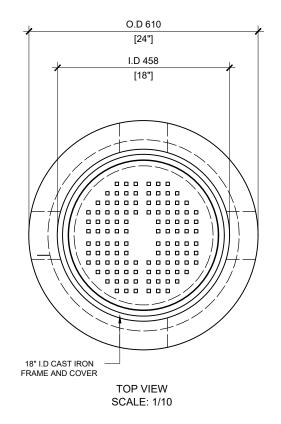

SCALE: 1/10

## **GENERAL NOTES:**

- 1. CABLE ENTRY OPENINGS 4-3/4" PVC SEALS
- 2. DELIVERY IS MADE BY CRANE-EQUIPPED TRUCKS
- 3. EXCAVATION MUST BE READY, SAFE AND ACCESSIBLE FOR UNLOADING FROM THE REAR OF THE TRUCK.
- 4. MIN OVERHEAD CLEARANCE OF 18FT IS REQUIRED
- 5. ALL UNITS MUST BE HANDLED WITH PROPER LIFTING EQUIPMENT (I.E. SPREADER BAR)



MANUFACTURED: BROOKLIN, ON 1-800-655-3430

CONCRETE: 35MPa / 5,000PSI **AIR ENTRAINMENT:** 6-8%

REINFORCEMENT: STEEL TO CSA CAN A23.1 / A23.3. G30.18 Fy=400MPa

WEIGHT: BCP2112.02 - 550lbs / 230kg DRAWN BY: S.RIMLAND

DATE: MAR/2019 PRECAST CONCRETE ELECTRICAL HANDHOLE MEETS OPSD 2112.020