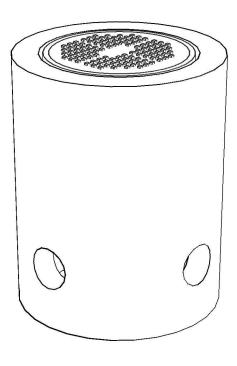

## **GENERAL NOTES:**

- 1. CABLE ENTRY OPENINGS 4-3/4" PVC SEALS
- 2. DELIVERY IS MADE BY CRANE-EQUIPPED TRUCKS
- 3. EXCAVATION MUST BE READY, SAFE AND ACCESSIBLE FOR UNLOADING FROM THE REAR OF THE TRUCK.
- 4. MIN OVERHEAD CLEARANCE OF 18FT IS REQUIRED
- 5. ALL UNITS MUST BE HANDLED WITH PROPER LIFTING EQUIPMENT (I.E. SPREADER BAR)