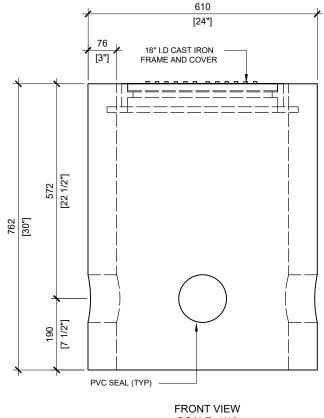

## **GENERAL NOTES:**

- 1. CABLE ENTRY OPENINGS 4-3/4" PVC SEALS
- 2. DELIVERY IS MADE BY CRANE-EQUIPPED TRUCKS
- 3. EXCAVATION MUST BE READY, SAFE AND ACCESSIBLE FOR UNLOADING FROM THE REAR OF THE TRUCK.
- 4. MIN OVERHEAD CLEARANCE OF 18FT IS REQUIRED
- 5. ALL UNITS MUST BE HANDLED WITH PROPER LIFTING EQUIPMENT (I.E. SPREADER BAR)