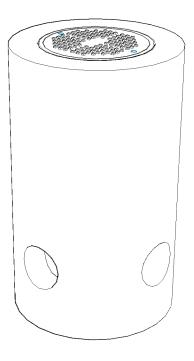

## **GENERAL NOTES:**

- 1. CABLE ENTRY OPENINGS 4-3/4" PVC SEALS
- 2. DELIVERY IS MADE BY CRANE-EQUIPPED TRUCKS
- 3. EXCAVATION MUST BE READY, SAFE AND ACCESSIBLE FOR UNLOADING FROM THE REAR OF THE TRUCK.
- 4. MIN OVERHEAD CLEARANCE OF 18FT (5.5 METRES) IS REQUIRED
- 5. ALL UNITS MUST BE HANDLED WITH PROPER LIFTING EQUIPMENT (I.E. SPREADER BAR)

MANUFACTURED: LINDSAY, ON 1-800-655-3430 CONCRETE: 35MPa / 5,000PSI

AIR ENTRAINMENT: 5-8%
REINFORCEMENT: STEEL TO CSA CAN

A23.1 / A23.3. G30.18 Fy=400MPa

WEIGHT:

BCP2112.01 -360lbs / 164kg

DRAWN BY: PRASHAN BCP2112.0

DATE: OCT/2023 PRECAST CONCRETE ELECTRICAL HANDHOLE MEETS OPSD 2112.010