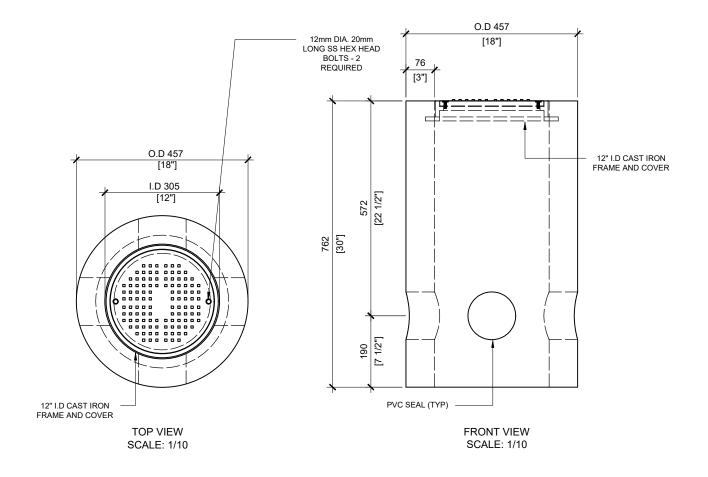

## **GENERAL NOTES:**

- 1. CABLE ENTRY OPENINGS 4-3/4" PVC SEALS
- 2. DELIVERY IS MADE BY CRANE-EQUIPPED TRUCKS
- 3. EXCAVATION MUST BE READY, SAFE AND ACCESSIBLE FOR UNLOADING FROM THE REAR OF THE TRUCK.
- 4. MIN OVERHEAD CLEARANCE OF 18FT (5.5 METRES) IS REQUIRED
- 5. ALL UNITS MUST BE HANDLED WITH PROPER LIFTING EQUIPMENT (I.E. SPREADER BAR)

MANUFACTURED: LINDSAY, ON 1-800-655-3430 CONCRETE: 35MPa / 5,000PSI

AIR ENTRAINMENT: 5-8%
REINFORCEMENT: STEEL TO CSA CAN

A23.1 / A23.3. G30.18 Fy=400MPa

WEIGHT:

BCP2112.01 -360lbs / 164kg

DRAWN BY: PRASHAN BCP2112.0

DATE: OCT/2023 PRECAST CONCRETE ELECTRICAL HANDHOLE MEETS OPSD 2112.010