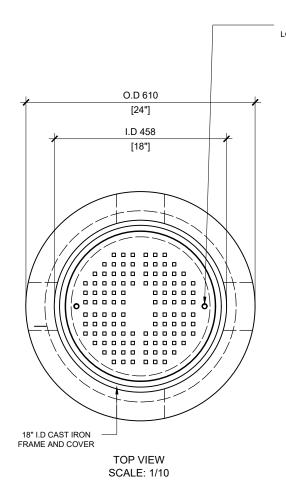

## **GENERAL NOTES:**

- 1. CABLE ENTRY OPENINGS 4-3/4" PVC SEALS
- 2. DELIVERY IS MADE BY CRANE-EQUIPPED TRUCKS
- 3. EXCAVATION MUST BE READY, SAFE AND ACCESSIBLE FOR UNLOADING FROM THE REAR OF THE TRUCK.
- 4. MIN OVERHEAD CLEARANCE OF 18FT IS REQUIRED
- 5. ALL UNITS MUST BE HANDLED WITH PROPER LIFTING EQUIPMENT (I.E. SPREADER BAR)

BCP2112.02

DATE:
PRECAST CONCRETE ELECTRICAL HANDHOLE

OCT/2023

PRECAST CONCRETE ELECTRICAL HANDHOLE MEETS OPSD 2112.020