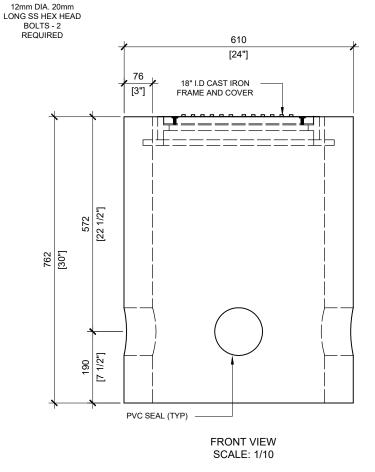

## **GENERAL NOTES:**

- 1. CABLE ENTRY OPENINGS 4-3/4" PVC SEALS
- 2. DELIVERY IS MADE BY CRANE-EQUIPPED TRUCKS
- 3. EXCAVATION MUST BE READY, SAFE AND ACCESSIBLE FOR UNLOADING FROM THE REAR OF THE TRUCK.
- 4. MIN OVERHEAD CLEARANCE OF 18FT IS REQUIRED
- 5. ALL UNITS MUST BE HANDLED WITH PROPER LIFTING EQUIPMENT (I.E. SPREADER BAR)

BCP2112.02

DATE:
PRECAST CONCRETE ELECTRICAL HANDHOLE

OCT/2023

PRECAST CONCRETE ELECTRICAL HANDHOLE MEETS OPSD 2112.020