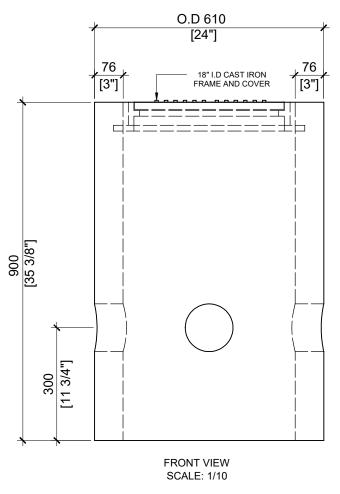

## **GENERAL NOTES:**

- 1. CABLE ENTRY OPENINGS 4-3/4" PVC SEALS
- 2. DELIVERY IS MADE BY CRANE-EQUIPPED TRUCKS
- 3. EXCAVATION MUST BE READY, SAFE AND ACCESSIBLE FOR UNLOADING FROM THE REAR OF THE TRUCK.
- 4. MIN OVERHEAD CLEARANCE OF 18FT IS REQUIRED
- 5. ALL UNITS MUST BE HANDLED WITH PROPER LIFTING EQUIPMENT (I.E. SPREADER BAR)

MANUFACTURED: BROOKLIN, ON 1-800-655-3430 **CONCRETE**: 35MPa / 5,000PSI **AIR ENTRAINMENT**: 6-8%

**REINFORCEMENT**: STEEL TO CSA CAN A23.1 / A23.3. G30.18 Fy=400MPa

WEIGHT:

BCP103HW -650lbs / 280kg

DRAWN BY: S.RIMLAND BCP103HW

DATE:

AUG/2017

PRECAST CONCRETE ELECTRICAL HANDHOLE