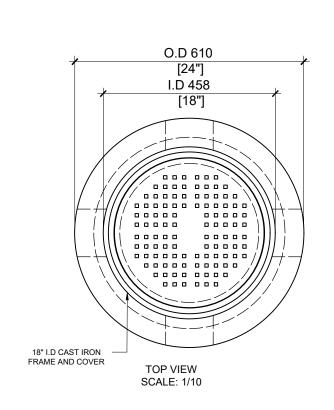

## **GENERAL NOTES:**

- 1. CABLE ENTRY OPENINGS 4-3/4" PVC SEALS
- 2. DELIVERY IS MADE BY CRANE-EQUIPPED TRUCKS
- 3. EXCAVATION MUST BE READY, SAFE AND ACCESSIBLE FOR UNLOADING FROM THE REAR OF THE TRUCK.
- 4. MIN OVERHEAD CLEARANCE OF 18FT IS REQUIRED
- 5. ALL UNITS MUST BE HANDLED WITH PROPER LIFTING EQUIPMENT (I.E. SPREADER BAR)

MANUFACTURED: BROOKLIN, ON 1-800-655-3430 **CONCRETE**: 35MPa / 5,000PSI **AIR ENTRAINMENT**: 6-8%

**REINFORCEMENT**: STEEL TO CSA CAN A23.1 / A23.3. G30.18 Fy=400MPa

WEIGHT:

BCP103HW -650lbs / 280kg

DRAWN BY: S.RIMLAND BCP103HW

DATE:

AUG/2017

PRECAST CONCRETE ELECTRICAL HANDHOLE