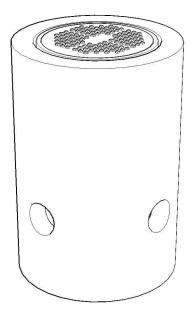

## **GENERAL NOTES:**

- 1. CABLE ENTRY OPENINGS 4-3/4" PVC SEALS
- 2. DELIVERY IS MADE BY CRANE-EQUIPPED TRUCKS
- 3. EXCAVATION MUST BE READY, SAFE AND ACCESSIBLE FOR UNLOADING FROM THE REAR OF THE TRUCK.
- 4. MIN OVERHEAD CLEARANCE OF 18FT IS REQUIRED
- 5. ALL UNITS MUST BE HANDLED WITH PROPER LIFTING EQUIPMENT (I.E. SPREADER BAR)

MANUFACTURED: BROOKLIN, ON 1-800-655-3430 **CONCRETE**: 35MPa / 5,000PSI **AIR ENTRAINMENT**: 6-8%

**REINFORCEMENT**: STEEL TO CSA CAN A23.1 / A23.3. G30.18 Fy=400MPa

WEIGHT:

BCP103HW -650lbs / 280kg

DRAWN BY: S.RIMLAND BCP103HW

DATE:

AUG/2017

PRECAST CONCRETE ELECTRICAL HANDHOLE