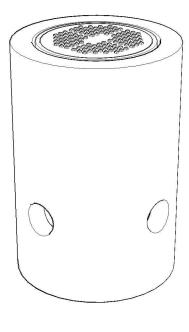

## **GENERAL NOTES:**

- 1. CABLE ENTRY OPENINGS 4-3/4" PVC SEALS
- 2. DELIVERY IS MADE BY CRANE-EQUIPPED TRUCKS
- 3. EXCAVATION MUST BE READY, SAFE AND ACCESSIBLE FOR UNLOADING FROM THE REAR OF THE TRUCK.
- 4. MIN OVERHEAD CLEARANCE OF 18FT (5.5 METRES) IS REQUIRED
- 5. ALL UNITS MUST BE HANDLED WITH PROPER LIFTING EQUIPMENT (I.E. SPREADER BAR)

MANUFACTURED: BROOKLIN, ON 1-800-655-3430 CONCRETE: 35MPa / 5,000PSI
AIR ENTRAINMENT: 5-8%

**REINFORCEMENT:** STEEL TO CSA CAN A23.1 / A23.3. G30.18 Fy=400MPa

WEIGHT:

BCP103HW -650lbs / 280kg

DRAWN BY: S.RIMLAND BCP103HW

DATE:

MAY/2020

PRECAST CONCRETE ELECTRICAL HANDHOLE