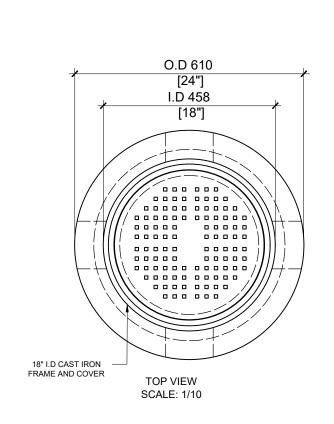

## **GENERAL NOTES:**

- 1. CABLE ENTRY OPENINGS 4-3/4" PVC SEALS
- 2. DELIVERY IS MADE BY CRANE-EQUIPPED TRUCKS
- 3. EXCAVATION MUST BE READY, SAFE AND ACCESSIBLE FOR UNLOADING FROM THE REAR OF THE TRUCK.
- 4. MIN OVERHEAD CLEARANCE OF 18FT (5.5 METRES) IS REQUIRED
- 5. ALL UNITS MUST BE HANDLED WITH PROPER LIFTING EQUIPMENT (I.E. SPREADER BAR)

MANUFACTURED: BROOKLIN, ON 1-800-655-3430 CONCRETE: 35MPa / 5,000PSI
AIR ENTRAINMENT: 5-8%

**REINFORCEMENT:** STEEL TO CSA CAN A23.1 / A23.3. G30.18 Fy=400MPa

WEIGHT:

BCP103HW -650lbs / 280kg

DRAWN BY: S.RIMLAND BCP103HW

DATE:

MAY/2020

PRECAST CONCRETE ELECTRICAL HANDHOLE