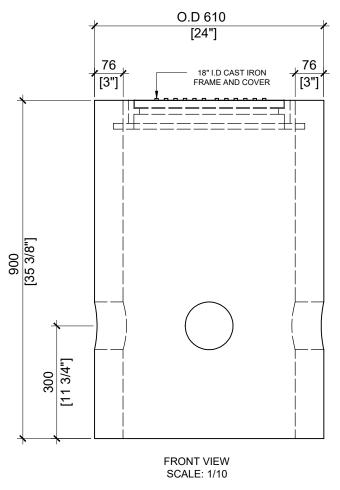

## **GENERAL NOTES:**

- 1. CABLE ENTRY OPENINGS 4-3/4" PVC SEALS
- 2. DELIVERY IS MADE BY CRANE-EQUIPPED TRUCKS
- 3. EXCAVATION MUST BE READY, SAFE AND ACCESSIBLE FOR UNLOADING FROM THE REAR OF THE TRUCK.
- 4. MIN OVERHEAD CLEARANCE OF 18FT (5.5 METRES) IS REQUIRED
- 5. ALL UNITS MUST BE HANDLED WITH PROPER LIFTING EQUIPMENT (I.E. SPREADER BAR)

MANUFACTURED: BROOKLIN, ON 1-800-655-3430 CONCRETE: 35MPa / 5,000PSI
AIR ENTRAINMENT: 5-8%

**REINFORCEMENT:** STEEL TO CSA CAN A23.1 / A23.3. G30.18 Fy=400MPa

WEIGHT:

BCP103HW -650lbs / 280kg

DRAWN BY: S.RIMLAND BCP103HW

DATE:

MAY/2020

PRECAST CONCRETE ELECTRICAL HANDHOLE