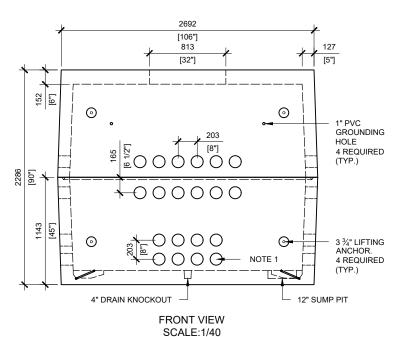

## **GENERAL NOTES:**

- 1. CABLE ENTRY OPENINGS 4¾" PVC SEALS
- 2. DELIVERY IS MADE BY CRANE-EQUIPPED TRUCKS, EXCAVATION MUST BE READY, SAFE AND ACCESSIBLE FOR UNLOADING FROM THE REAR OF THE TRUCK.
- MIN OVERHEAD CLEARANCE OF 18FT (5.5 METRES) IS REQUIRED.
- ALL UNITS MUST BE HANDLED
  WITH PROPER LIFTING
  EQUIPMENT.
  (I.E. SPREADER BAR).
- \* TYPICAL USE WOULD REQUIRE JW500 CAST IRON FRAME AND COVER