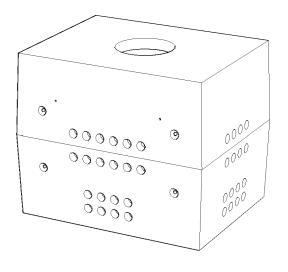

MANUFACTURED: LINDSAY, ON 1-800-655-3430 CONCRETE: 35MPa / 5,000PSI AIR ENTRAINMENT: 5-8%

**REINFORCEMENT:** STEEL TO CSA CAN A23.1 / A23.3. G30.18 Fy=400MPa

WEIGHT:

BCP104MH -20,485lbs / 9,290kg

| DRAWN BY:<br>SR | BCP104MH                         |
|-----------------|----------------------------------|
| DATE:           | PRECAST CONCRETE UTILITY MANHOLE |