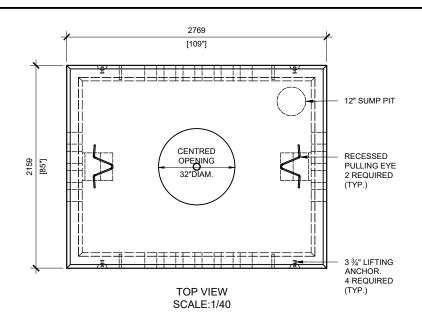

## **GENERAL NOTES:**

- 1. CABLE ENTRY OPENINGS 4¾" PVC SEALS
- 2. DELIVERY IS MADE BY CRANE-EQUIPPED TRUCKS, EXCAVATION MUST BE READY, SAFE AND ACCESSIBLE FOR UNLOADING FROM THE REAR OF THE TRUCK.
- MIN OVERHEAD CLEARANCE OF 18FT (5.5 METRES) IS REQUIRED.
- ALL UNITS MUST BE HANDLED
  WITH PROPER LIFTING
  EQUIPMENT.
  (I.E. SPREADER BAR).
- \* TYPICAL USE WOULD REQUIRE JW500 CAST IRON FRAME AND COVER