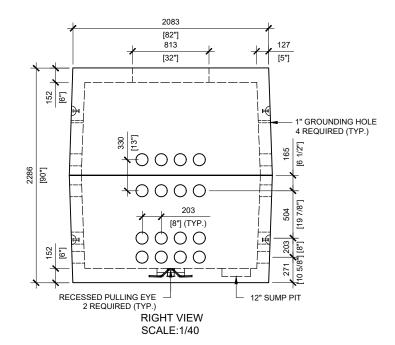

## **GENERAL NOTES:**

- 1. CABLE ENTRY OPENINGS 4¾" PVC SEALS
- 2. DELIVERY IS MADE BY CRANE-EQUIPPED TRUCKS, EXCAVATION MUST BE READY, SAFE AND ACCESSIBLE FOR UNLOADING FROM THE REAR OF THE TRUCK.
- MIN OVERHEAD CLEARANCE OF 18FT (5.5 METRES) IS REQUIRED.
- ALL UNITS MUST BE HANDLED
  WITH PROPER LIFTING
  EQUIPMENT.
  (I.E. SPREADER BAR).
- \* TYPICAL USE WOULD REQUIRE JW500 CAST IRON FRAME AND COVER