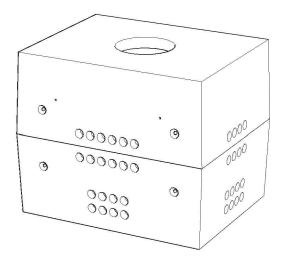

## **GENERAL NOTES:**

- 1. CABLE ENTRY OPENINGS 4¾" PVC SEALS
- 2. DELIVERY IS MADE BY CRANE-EQUIPPED TRUCKS, EXCAVATION MUST BE READY, SAFE AND ACCESSIBLE FOR UNLOADING FROM THE REAR OF THE TRUCK.
- MIN OVERHEAD CLEARANCE OF 18FT (5.5 METRES) IS REQUIRED.
- 4. ALL UNITS MUST BE HANDLED
  WITH PROPER LIFTING
  EQUIPMENT.
  (I.E. SPREADER BAR).
- \* TYPICAL USE WOULD REQUIRE JW500 CAST IRON FRAME AND COVER







MANUFACTURED: BROOKLIN, ON 1-800-655-3430 CONCRETE: 35MPa / 5,000PSI AIR ENTRAINMENT: 5-8%

**REINFORCEMENT:** STEEL TO CSA CAN A23.1 / A23.3. G30.18 Fy=400MPa

WEIGHT:

BCP104MH -20,485lbs / 9,290kg

N.CHAN BCP104MH

JUN/2020

DATE:

PRECAST CONCRETE UTILITY MANHOLE FOR BOULEVARD USE