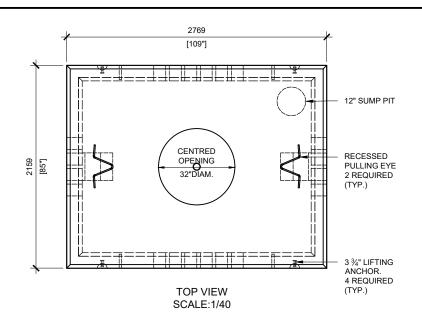

## **GENERAL NOTES:**

- 1. CABLE ENTRY OPENINGS 4¾" PVC SEALS
- 2. DELIVERY IS MADE BY CRANE-EQUIPPED TRUCKS, EXCAVATION MUST BE READY, SAFE AND ACCESSIBLE FOR UNLOADING FROM THE REAR OF THE TRUCK.
- MIN OVERHEAD CLEARANCE OF 18FT (5.5 METRES) IS REQUIRED.
- 4. ALL UNITS MUST BE HANDLED
  WITH PROPER LIFTING
  EQUIPMENT.
  (I.E. SPREADER BAR).
- \* TYPICAL USE WOULD REQUIRE JW500 CAST IRON FRAME AND COVER