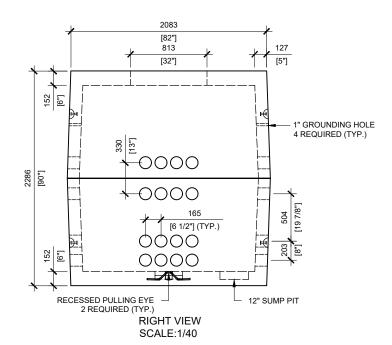

## **GENERAL NOTES:**

- 1. CABLE ENTRY OPENINGS 4¾" PVC SEALS
- 2. DELIVERY IS MADE BY CRANE-EQUIPPED TRUCKS, EXCAVATION MUST BE READY, SAFE AND ACCESSIBLE FOR UNLOADING FROM THE REAR OF THE TRUCK.
- MIN OVERHEAD CLEARANCE OF 18FT (5.5 METRES) IS REQUIRED.
- 4. ALL UNITS MUST BE HANDLED
  WITH PROPER LIFTING
  EQUIPMENT.
  (I.E. SPREADER BAR).
- \* TYPICAL USE WOULD REQUIRE JW500 CAST IRON FRAME AND COVER