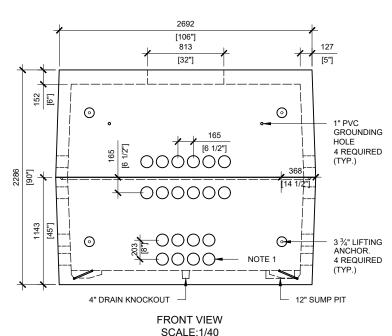

## **GENERAL NOTES:**

- 1. CABLE ENTRY OPENINGS 4¾" PVC SEALS
- 2. DELIVERY IS MADE BY CRANE-EQUIPPED TRUCKS, EXCAVATION MUST BE READY, SAFE AND ACCESSIBLE FOR UNLOADING FROM THE REAR OF THE TRUCK.
- MIN OVERHEAD CLEARANCE OF 18FT (5.5 METRES) IS REQUIRED.
- 4. ALL UNITS MUST BE HANDLED
  WITH PROPER LIFTING
  EQUIPMENT.
  (I.E. SPREADER BAR).
- \* TYPICAL USE WOULD REQUIRE JW500 CAST IRON FRAME AND COVER