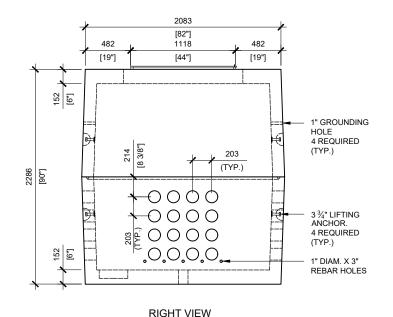

## **GENERAL NOTES:**

- CABLE ENTRY OPENINGS 4¾" PVC SEALS
- 2. DELIVERY IS MADE BY CRANE-EQUIPPED TRUCKS, EXCAVATION MUST BE READY, SAFE AND ACCESSIBLE FOR UNLOADING FROM THE REAR OF THE TRUCK.
- 3. MIN OVERHEAD CLEARANCE OF 18FT (5.5 METRES) IS REQUIRED.
- ALL UNITS MUST BE HANDLED WITH PROPER LIFTING EQUIPMENT.
  (I.E. SPREADER BAR).