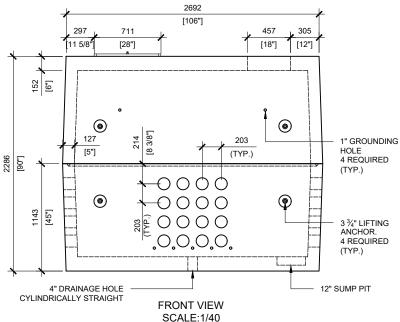

## **GENERAL NOTES:**

- CABLE ENTRY OPENINGS 4¾" PVC SEALS
- 2. DELIVERY IS MADE BY CRANE-EQUIPPED TRUCKS, EXCAVATION MUST BE READY, SAFE AND ACCESSIBLE FOR UNLOADING FROM THE REAR OF THE TRUCK.
- 3. MIN OVERHEAD CLEARANCE OF 18FT (5.5 METRES) IS REQUIRED.
- ALL UNITS MUST BE HANDLED WITH PROPER LIFTING EQUIPMENT.
  (I.E. SPREADER BAR).