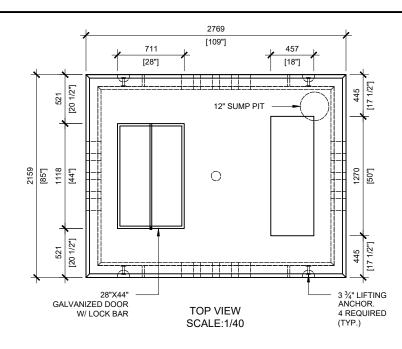

## **GENERAL NOTES:**

- CABLE ENTRY OPENINGS 4¾" PVC SEALS
- 2. DELIVERY IS MADE BY CRANE-EQUIPPED TRUCKS, EXCAVATION MUST BE READY, SAFE AND ACCESSIBLE FOR UNLOADING FROM THE REAR OF THE TRUCK.
- 3. MIN OVERHEAD CLEARANCE OF 18FT (5.5 METRES) IS REQUIRED.
- ALL UNITS MUST BE HANDLED WITH PROPER LIFTING EQUIPMENT.
  (I.E. SPREADER BAR).