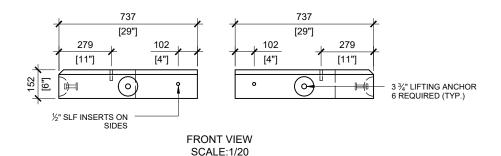

## **GENERAL NOTES:**

- 1. DELIVERY IS MADE BY CRANE-EQUIPPED TRUCKS
- EXCAVATION MUST BE READY, SAFE AND ACCESSIBLE FOR UNLOADING FROM THE REAR OF THE TRUCK.
- 3. MIN OVERHEAD CLEARANCE OF 18FT (5.5 METRES) IS REQUIRED
- 4. ALL UNITS MUST BE HANDLED WITH PROPER LIFTING EQUIPMENT (I.E. SPREADER BAR)
- 5. TOP EDGES TO HAVE CHAMFER

MANUFACTURED: BROOKLIN, ON 1-800-655-3430 CONCRETE: 35MPa / 5,000PSI AIR ENTRAINMENT: 5-8%

**REINFORCEMENT**: STEEL TO CSA CAN A23.1 / A23.3. G30.18 Fy=400MPa

WEIGHT:

BCP110TC6 -700lbs / 320kg

| DRAWN BY:<br>N.CHAN | BCP110TC6                         |
|---------------------|-----------------------------------|
| DATE:<br>MAY/2020   | TOP COLLAR FOR PRECAST FOUNDATION |