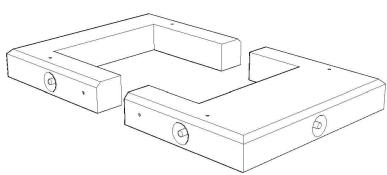

MANUFACTURED: BROOKLIN, ON 1-800-655-3430 CONCRETE: 35MPa / 5,000PSI AIR ENTRAINMENT: 5-8%

**REINFORCEMENT**: STEEL TO CSA CAN A23.1 / A23.3. G30.18 Fy=400MPa

WEIGHT:

BCP110TC6 -700lbs / 320kg

| DRAWN BY:<br>N.CHAN | BCP110TC6                         |
|---------------------|-----------------------------------|
| DATE:<br>MAY/2020   | TOP COLLAR FOR PRECAST FOUNDATION |