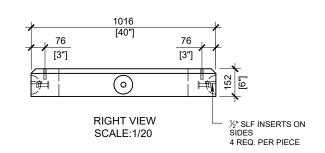

## **GENERAL NOTES:**

- 1. DELIVERY IS MADE BY CRANE-EQUIPPED TRUCKS
- EXCAVATION MUST BE READY, SAFE AND ACCESSIBLE FOR UNLOADING FROM THE REAR OF THE TRUCK.
- 3. MIN OVERHEAD CLEARANCE OF 18FT (5.5 METRES) IS REQUIRED
- 4. ALL UNITS MUST BE HANDLED WITH PROPER LIFTING EQUIPMENT (I.E. SPREADER BAR)
- 5. TOP EDGES TO HAVE CHAMFER

MANUFACTURED: BROOKLIN, ON 1-800-655-3430 CONCRETE: 35MPa / 5,000PSI AIR ENTRAINMENT: 5-8%

**REINFORCEMENT**: STEEL TO CSA CAN A23.1 / A23.3. G30.18 Fy=400MPa

WEIGHT:

BCP110TC6 -700lbs / 320kg

| DRAWN BY:<br>N.CHAN | BCP110TC6                         |
|---------------------|-----------------------------------|
| DATE:<br>MAY/2020   | TOP COLLAR FOR PRECAST FOUNDATION |