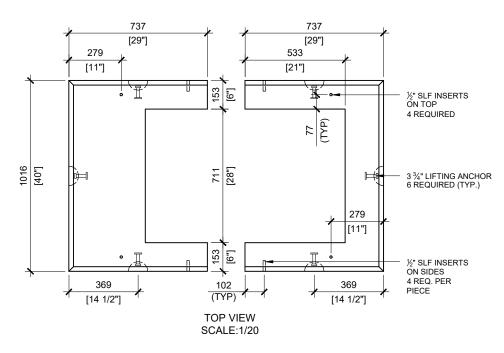

## **GENERAL NOTES:**

- 1. DELIVERY IS MADE BY CRANE-EQUIPPED TRUCKS
- EXCAVATION MUST BE READY, SAFE AND ACCESSIBLE FOR UNLOADING FROM THE REAR OF THE TRUCK.
- 3. MIN OVERHEAD CLEARANCE OF 18FT (5.5 METRES) IS REQUIRED
- 4. ALL UNITS MUST BE HANDLED WITH PROPER LIFTING EQUIPMENT (I.E. SPREADER BAR)
- 5. TOP EDGES TO HAVE CHAMFER

MANUFACTURED: BROOKLIN, ON 1-800-655-3430 CONCRETE: 35MPa / 5,000PSI AIR ENTRAINMENT: 5-8%

**REINFORCEMENT**: STEEL TO CSA CAN A23.1 / A23.3. G30.18 Fy=400MPa

WEIGHT:

BCP110TC6 -700lbs / 320kg

| DRAWN BY:<br>N.CHAN | BCP110TC6                         |
|---------------------|-----------------------------------|
| DATE:<br>MAY/2020   | TOP COLLAR FOR PRECAST FOUNDATION |