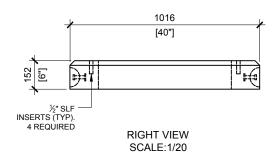

## GENERAL NOTES:

- 1. DELIVERY IS MADE BY CRANE-EQUIPPED TRUCKS
- 2. EXCAVATION MUST BE READY, SAFE AND ACCESSIBLE FOR UNLOADING FROM THE REAR OF THE TRUCK.
- 3. MIN OVERHEAD CLEARANCE OF 18FT IS REQUIRED
- 4. ALL UNITS MUST BE HANDLED WITH PROPER LIFTING EQUIPMENT (I.E. SPREADER BAR)
- 5. TOP EDGES TO HAVE CHAMFER

MANUFACTURED: BROOKLIN, ON 1-800-655-3430

CONCRETE: 35MPa / 5,000PSI AIR ENTRAINMENT: 6-8%

REINFORCEMENT: STEEL TO CSA CAN A23.1 / A23.3. G30.18 Fy=400MPa WEIGHT:

BCP110TPCHO -700lbs / 315kg

DRAWN BY: S.RIMLAND