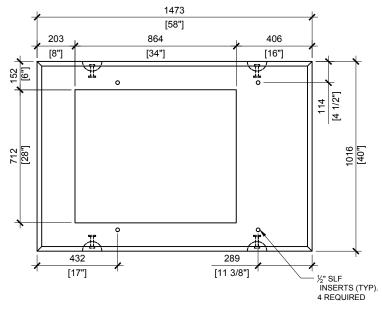

**TOP VIEW** SCALE:1/20

SCALE:1/20

## GENERAL NOTES:

- 1. DELIVERY IS MADE BY CRANE-EQUIPPED TRUCKS
- 2. EXCAVATION MUST BE READY, SAFE AND ACCESSIBLE FOR UNLOADING FROM THE REAR OF THE TRUCK.
- 3. MIN OVERHEAD CLEARANCE OF 18FT IS REQUIRED
- 4. ALL UNITS MUST BE HANDLED WITH PROPER LIFTING EQUIPMENT (I.E. SPREADER BAR)
- 5. TOP EDGES TO HAVE CHAMFER

MANUFACTURED: BROOKLIN, ON 1-800-655-3430

CONCRETE: 35MPa / 5,000PSI AIR ENTRAINMENT: 6-8%

REINFORCEMENT: STEEL TO CSA CAN A23.1 / A23.3. G30.18 Fy=400MPa WEIGHT:

BCP110TPCHO -700lbs / 315kg

DRAWN BY: S.RIMLAND