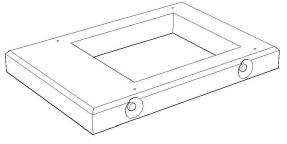

## GENERAL NOTES:

- 1. DELIVERY IS MADE BY CRANE-EQUIPPED TRUCKS
- 2. EXCAVATION MUST BE READY, SAFE AND ACCESSIBLE FOR UNLOADING FROM THE REAR OF THE TRUCK.
- 3. MIN OVERHEAD CLEARANCE OF 18FT IS REQUIRED
- 4. ALL UNITS MUST BE HANDLED WITH PROPER LIFTING EQUIPMENT (I.E. SPREADER BAR)
- 5. TOP EDGES TO HAVE CHAMFER

MANUFACTURED: BROOKLIN, ON 1-800-655-3430

CONCRETE: 35MPa / 5,000PSI AIR ENTRAINMENT: 6-8%

REINFORCEMENT: STEEL TO CSA CAN A23.1 / A23.3. G30.18 Fy=400MPa WEIGHT:

BCP110TPCHO -700lbs / 315kg

DRAWN BY: S.RIMLAND

DATE:

TOP COLLAR FOR PRECAST FOUNDATION AUG/2017