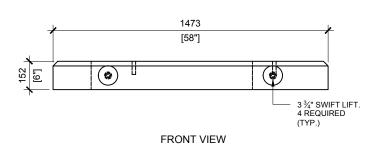

## GENERAL NOTES:

- 1. DELIVERY IS MADE BY CRANE-EQUIPPED TRUCKS
- 2. EXCAVATION MUST BE READY, SAFE AND ACCESSIBLE FOR UNLOADING FROM THE REAR OF THE TRUCK.
- 3. MIN OVERHEAD CLEARANCE OF 18FT IS REQUIRED
- 4. ALL UNITS MUST BE HANDLED WITH PROPER LIFTING EQUIPMENT (I.E. SPREADER BAR)
- 5. TOP EDGES TO HAVE CHAMFER

MANUFACTURED: BROOKLIN, ON 1-800-655-3430

CONCRETE: 35MPa / 5,000PSI AIR ENTRAINMENT: 6-8%

REINFORCEMENT: STEEL TO CSA CAN A23.1 / A23.3. G30.18 Fy=400MPa WEIGHT:

BCP110TPCHO -700lbs / 315kg

DRAWN BY: S.RIMLAND