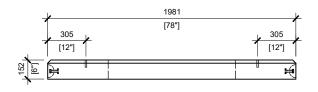

FRONT VIEW SCALE:1/30

RIGHT VIEW SCALE:1/30

MANUFACTURED: BROOKLIN, ON 1-800-655-3430 CONCRETE: 35MPa / 5,000PSI AIR ENTRAINMENT: 5-8%

REINFORCEMENT: STEEL TO CSA CAN A23.1 / A23.3. G30.18 Fy=400MPa WEIGHT:

BCP111T -2,200lbs / 1,000kg

DRAWN BY: N.CHAN **BCP111T6** 

DATE: MAY/2020 PRECAST TOP FOR TRANSFORMER FOUNDATION