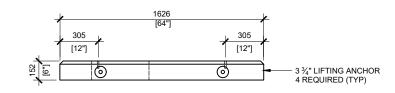

FRONT VIEW SCALE:1/30

RIGHT VIEW SCALE:1/30

MANUFACTURED: BROOKLIN, ON 1-800-655-3430 CONCRETE: 35MPa / 5,000PSI AIR ENTRAINMENT: 5-8%

REINFORCEMENT: STEEL TO CSA CAN A23.1 / A23.3. G30.18 Fy=400MPa WEIGHT:

BCP111T -2,200lbs / 1,000kg

DRAWN BY: N.CHAN **BCP111T6** 

DATE: MAY/2020 PRECAST TOP FOR TRANSFORMER FOUNDATION