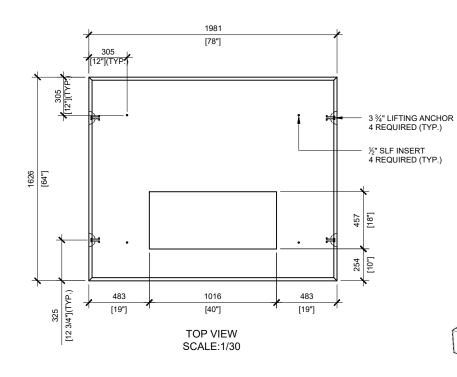

BCP111T -2,200lbs / 1,000kg

DRAWN BY: N.CHAN **BCP111T6** 

DATE: MAY/2020 PRECAST TOP FOR TRANSFORMER FOUNDATION