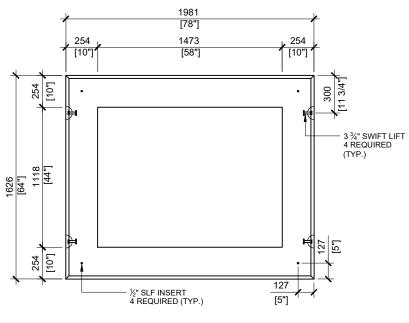

TOP VIEW SCALE:1/30

## 1981 [78"] 254 1473 254 [10"] [58"] 1 10"] 3 ¾" SWIFT LIFT 4 REQUIRED (TYP.)