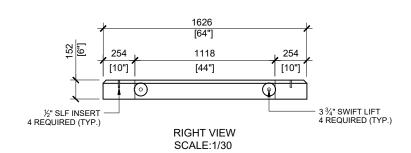

MANUFACTURED: BROOKLIN, ON 1-800-655-3430

FRONT VIEW

SCALE:1/30

CONCRETE: 35MPa / 5,000PSI AIR ENTRAINMENT: 5-8%

REINFORCEMENT: STEEL TO CSA CAN A23.1 / A23.3. G30.18 Fy=400MPa WEIGHT:

BCP111TK - 1,320Lbs / 600kg