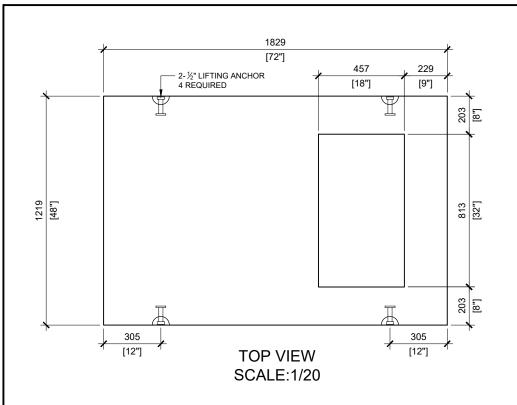

## **GENERAL NOTES:**

- DELIVERY IS MADE BY CRANE-EQUIPPED TRUCKS, EXCAVATION MUST BE READY, SAFE AND ACCESSIBLE FOR UNLOADING FROM THE REAR OF THE TRUCK.
- MIN OVERHEAD CLEARANCE OF 18FT (5.5 METRES) IS REQUIRED.
- ALL UNITS MUST BE HANDLED WITH PROPER LIFTING EQUIPMENT(I.E. SPREADER BAR)

RIGHT VIEW SCALE:1/20

MANUFACTURED: BROOKLIN, ON 1-800-655-3430 CONCRETE: 35MPa / 5,000PSI AIR ENTRAINMENT: 5-8% REINFORCEMENT: STEEL TO CSA

CAN A23.1 / A23.3. G30.18 Fy=400MPa

**WEIGHT:**BCP112T6V- 1,018lbs / 462kg

DRAWN BY: N.CHAN

BCP112T6V

DATE: JAN/2021 PRECAST TOP FOR TRANSFORMER FOUNDATION