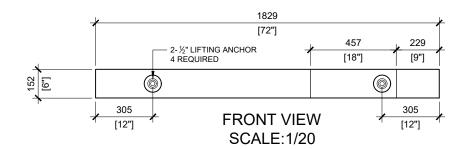

## **GENERAL NOTES:**

- DELIVERY IS MADE BY CRANE-EQUIPPED TRUCKS, EXCAVATION MUST BE READY, SAFE AND ACCESSIBLE FOR UNLOADING FROM THE REAR OF THE TRUCK.
- MIN OVERHEAD CLEARANCE OF 18FT (5.5 METRES) IS REQUIRED.
- ALL UNITS MUST BE HANDLED WITH PROPER LIFTING EQUIPMENT(I.E. SPREADER BAR)

RIGHT VIEW SCALE:1/20

MANUFACTURED: BROOKLIN, ON 1-800-655-3430 CONCRETE: 35MPa / 5,000PSI AIR ENTRAINMENT: 5-8% REINFORCEMENT: STEEL TO CSA

CAN A23.1 / A23.3. G30.18 Fy=400MPa

**WEIGHT:**BCP112T6V- 1,018lbs / 462kg

DRAWN BY: N.CHAN

BCP112T6V

DATE: JAN/2021 PRECAST TOP FOR TRANSFORMER FOUNDATION