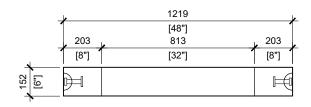

RIGHT VIEW SCALE:1/20

MANUFACTURED: BROOKLIN, ON 1-800-655-3430 CONCRETE: 35MPa / 5,000PSI AIR ENTRAINMENT: 5-8% REINFORCEMENT: STEEL TO CSA

CAN A23.1 / A23.3. G30.18 Fy=400MPa

**WEIGHT:**BCP112T6V- 1,018lbs / 462kg