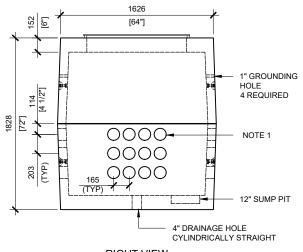

FRONT VIEW SCALE: 1/40

RIGHT VIEW SCALE: 1/40

MANUFACTURED: BROOKLIN, ON 1-800-655-3430

CONCRETE: 35MPa / 5,000PSI **AIR ENTRAINMENT: 6-8%** 

REINFORCEMENT: STEEL TO CSA CAN A23.1 / A23.3. G30.18

Fy=400MPa