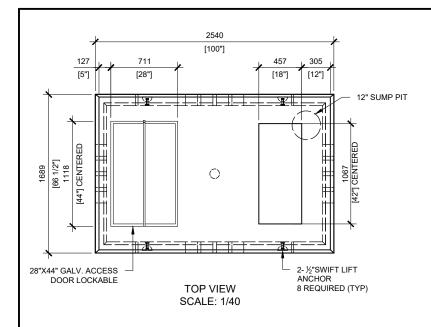

## **GENERAL NOTES:**

- 1. CABLE ENTRY OPENINGS 4¾" PVC SEALS
- 2. DELIVERY IS MADE BY CRANE-EQUIPPED TRUCKS
- 3. EXCAVATION MUST BE READY, SAFE AND ACCESSIBLE FOR UNLOADING FROM THE REAR OF THE TRUCK.
- 4. MIN OVERHEAD CLEARANCE OF 18FT IS REQUIRED
- 5. ALL UNITS MUST BE HANDLED WITH PROPER LIFTING EQUIPMENT (I.E. SPREADER BAR)