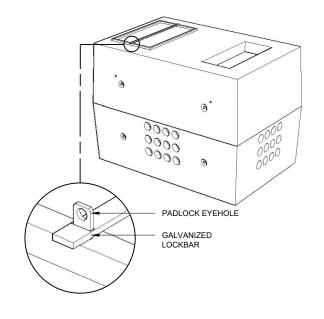

## **GENERAL NOTES:**

- 1. CABLE ENTRY OPENINGS 4¾" PVC SEALS
- 2. DELIVERY IS MADE BY CRANE-EQUIPPED TRUCKS
- 3. EXCAVATION MUST BE READY, SAFE AND ACCESSIBLE FOR UNLOADING FROM THE REAR OF THE TRUCK.
- 4. MIN OVERHEAD CLEARANCE OF 18FT IS REQUIRED
- 5. ALL UNITS MUST BE HANDLED WITH PROPER LIFTING EQUIPMENT (I.E. SPREADER BAR)