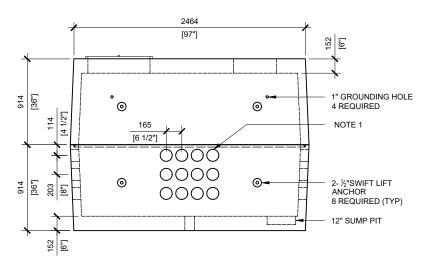

FRONT VIEW SCALE: 1/40

RIGHT VIEW SCALE: 1/40

MANUFACTURED: BROOKLIN, ON 1-800-655-3430

CONCRETE: 35MPa / 5,000PSI **AIR ENTRAINMENT: 6-8%** 

REINFORCEMENT: STEEL TO CSA CAN A23.1 / A23.3. G30.18

Fy=400MPa