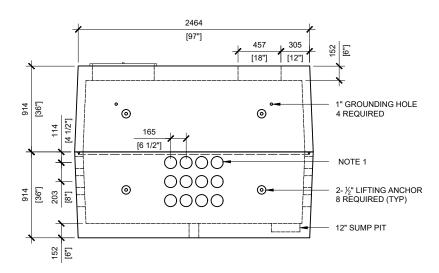

1626 [64"] 1067 152 [6"] [42"] CENTERED 1" GROUNDING HOLE 114 [4 1/2"] 4 REQUIRED 0000-NOTE 1 0000 203 (TYP) 9000 (TYP) 12" SUMP PIT 4" DRAINAGE HOLE CYLINDRICALLY STRAIGHT

> RIGHT VIEW SCALE: 1/40

CONCRETE: 35MPa / 5,000PSI