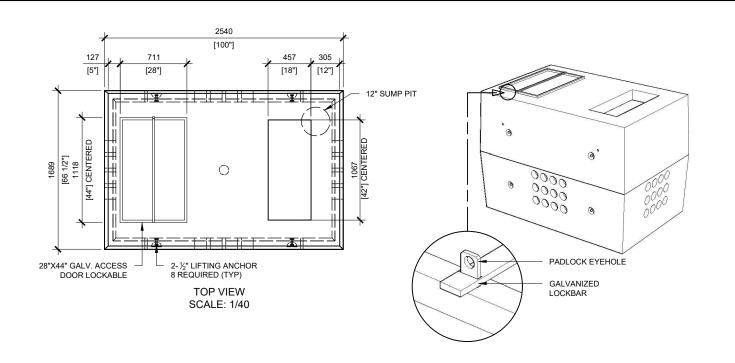

## **GENERAL NOTES:**

- 1. CABLE ENTRY OPENINGS -4¾" PVC SEALS
- 2. DELIVERY IS MADE BY CRANE-EQUIPPED TRUCKS
- 3. EXCAVATION MUST BE AND READY, SAFE ACCESSIBLE FOR UNLOADING FROM THE REAR OF THE TRUCK.
- 4. MIN OVERHEAD CLEARANCE OF 18FT (5.5 METRES) IS REQUIRED
- 5. ALL UNITS MUST BE HANDLED WITH PROPER LIFTING EQUIPMENT (I.E. SPREADER BAR)