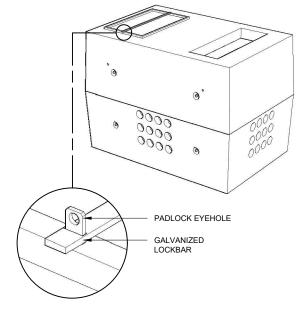

## **GENERAL NOTES:**

- CABLE ENTRY OPENINGS 4-3/4" PVC SEALS
- 2. DELIVERY IS MADE BY CRANE-EQUIPPED TRUCKS
- 3. EXCAVATION MUST BE READY, SAFE AND ACCESSIBLE FOR UNLOADING FROM THE REAR OF THE TRUCK.
- 4. MIN OVERHEAD CLEARANCE OF 18FT IS REQUIRED
- 5. ALL UNITS MUST BE HANDLED WITH PROPER LIFTING EQUIPMENT (I.E. SPREADER BAR)