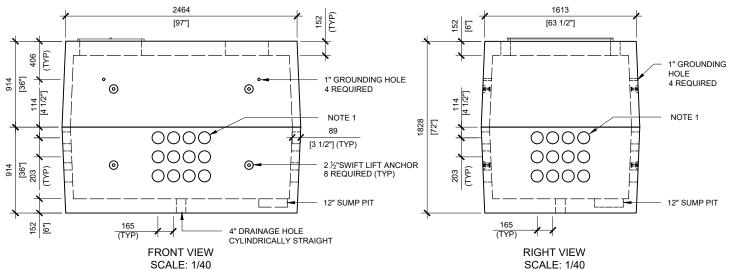

## **GENERAL NOTES:**

- CABLE ENTRY OPENINGS 4-3/4" PVC SEALS
- 2. DELIVERY IS MADE BY CRANE-EQUIPPED TRUCKS
- 3. EXCAVATION MUST BE READY, SAFE AND ACCESSIBLE FOR UNLOADING FROM THE REAR OF THE TRUCK.
- 4. MIN OVERHEAD CLEARANCE OF 18FT IS REQUIRED
- 5. ALL UNITS MUST BE HANDLED WITH PROPER LIFTING EQUIPMENT (I.E. SPREADER BAR)

MANUFACTURED: BROOKLIN, ON 1-800-655-3430 CONCRETE: 35MPa / 5,000PSI
AIR ENTRAINMENT: 6-8%
REINFORCEMENT: STEEL TO CSA

CAN A23.1 / A23.3. G30.18 Fy=400MPa WEIGHT:

BCP113SM -10,300lbs / 4,680kg

DRAWN BY: S.RIMLAND BCP113SM

DATE: AUG/2017 FOUNDATION FOR PADMOUNT TRANSFORMER