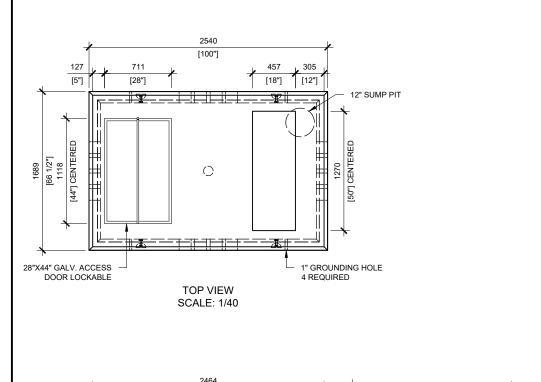

## **GENERAL NOTES:**

- CABLE ENTRY OPENINGS 4-3/4" PVC SEALS
- 2. DELIVERY IS MADE BY CRANE-EQUIPPED TRUCKS
- 3. EXCAVATION MUST BE READY, SAFE AND ACCESSIBLE FOR UNLOADING FROM THE REAR OF THE TRUCK.
- 4. MIN OVERHEAD CLEARANCE OF 18FT IS REQUIRED
- 5. ALL UNITS MUST BE HANDLED WITH PROPER LIFTING EQUIPMENT (I.E. SPREADER BAR)

MANUFACTURED: BROOKLIN, ON 1-800-655-3430 CONCRETE: 35MPa / 5,000PSI
AIR ENTRAINMENT: 6-8%
REINFORCEMENT: STEEL TO CSA

CAN A23.1 / A23.3. G30.18 Fy=400MPa WEIGHT:

BCP113SM -10,300lbs / 4,680kg

DRAWN BY: S.RIMLAND BCP113SM

DATE: AUG/2017 FOUNDATION FOR PADMOUNT TRANSFORMER