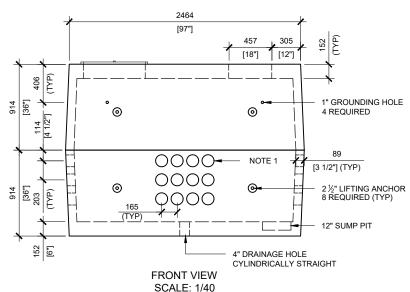

## **GENERAL NOTES:**

- CABLE ENTRY OPENINGS -4-3/4" PVC SEALS
- 2. DELIVERY IS MADE BY CRANE-EQUIPPED TRUCKS
- 3. EXCAVATION MUST BE READY, SAFE AND ACCESSIBLE FOR UNLOADING FROM THE REAR OF THE TRUCK.
- 4. MIN OVERHEAD CLEARANCE OF 18FT (5.5 METRES) IS REQUIRED
- 5. ALL UNITS MUST BE HANDLED WITH PROPER LIFTING EQUIPMENT (I.E. SPREADER BAR)