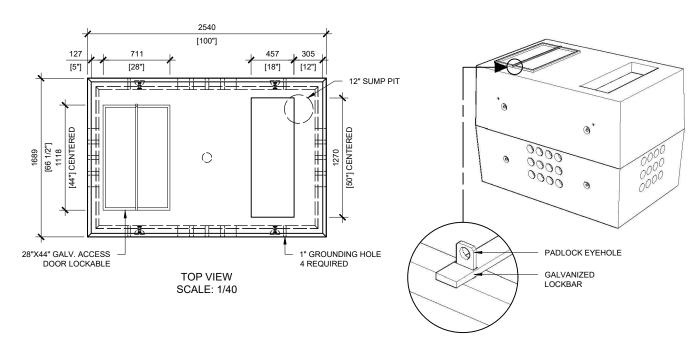

## **GENERAL NOTES:**

- CABLE ENTRY OPENINGS -4-3/4" PVC SEALS
- 2. DELIVERY IS MADE BY CRANE-EQUIPPED TRUCKS
- 3. EXCAVATION MUST BE READY, SAFE AND ACCESSIBLE FOR UNLOADING FROM THE REAR OF THE TRUCK.
- 4. MIN OVERHEAD CLEARANCE OF 18FT (5.5 METRES) IS REQUIRED
- 5. ALL UNITS MUST BE HANDLED WITH PROPER LIFTING EQUIPMENT (I.E. SPREADER BAR)