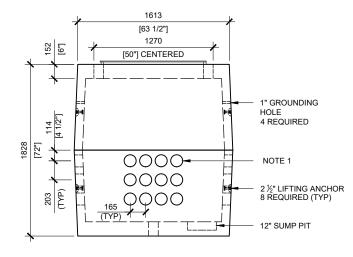

## **GENERAL NOTES:**

- CABLE ENTRY OPENINGS -4-3/4" PVC SEALS
- 2. DELIVERY IS MADE BY CRANE-EQUIPPED TRUCKS
- 3. EXCAVATION MUST BE READY, SAFE AND ACCESSIBLE FOR UNLOADING FROM THE REAR OF THE TRUCK.
- 4. MIN OVERHEAD CLEARANCE OF 18FT (5.5 METRES) IS REQUIRED
- 5. ALL UNITS MUST BE HANDLED WITH PROPER LIFTING EQUIPMENT (I.E. SPREADER BAR)