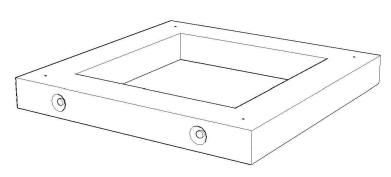

## **GENERAL NOTES:**

- 1. DELIVERY IS MADE BY CRANE-EQUIPPED TRUCKS
- 2. EXCAVATION MUST BE READY, SAFE AND ACCESSIBLE FOR UNLOADING FROM THE REAR OF THE TRUCK.
- 3. MIN OVERHEAD CLEARANCE OF 18FT (5.5 METRES) IS REQUIRED
- 4. ALL UNITS MUST BE HANDLED WITH PROPER LIFTING EQUIPMENT (I.E. SPREADER BAR)







RIGHT VIEW SCALE: 1/30



MANUFACTURED: BROOKLIN, ON 1-800-655-3430 CONCRETE: 35MPa / 5,000PSI AIR ENTRAINMENT: 5-8%

REINFORCEMENT: STEEL TO CSA CAN A23.1 / A23.3. G30.18 Fy=400MPa

WEIGHT:

BCP114BC9 - 2,480lbs / 1,127kg

DRAWN BY: N.CHAN BCP114BC9

DATE: JUL/2020 BASE COLLAR FOR PRECAST FOUNDATION