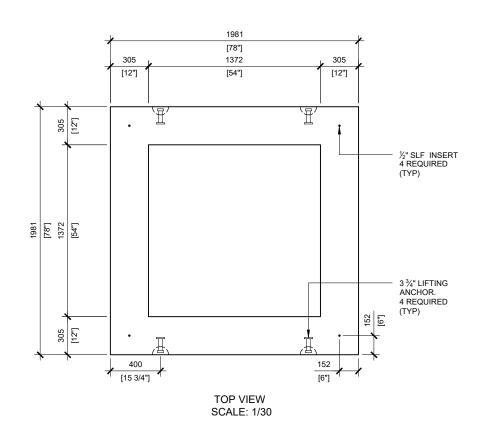

## **GENERAL NOTES:**

- 1. DELIVERY IS MADE BY CRANE-EQUIPPED TRUCKS
- 2. EXCAVATION MUST BE READY, SAFE AND ACCESSIBLE FOR UNLOADING FROM THE REAR OF THE TRUCK.
- 3. MIN OVERHEAD CLEARANCE OF 18FT (5.5 METRES) IS REQUIRED
- 4. ALL UNITS MUST BE HANDLED WITH PROPER LIFTING EQUIPMENT (I.E. SPREADER BAR)







RIGHT VIEW SCALE: 1/30



MANUFACTURED: BROOKLIN, ON 1-800-655-3430 CONCRETE: 35MPa / 5,000PSI AIR ENTRAINMENT: 5-8%

REINFORCEMENT: STEEL TO CSA CAN A23.1 / A23.3. G30.18 Fy=400MPa

WEIGHT:

BCP114BC9 - 2,480lbs / 1,127kg

DRAWN BY: N.CHAN BCP114BC9

DATE: JUL/2020 BASE COLLAR FOR PRECAST FOUNDATION