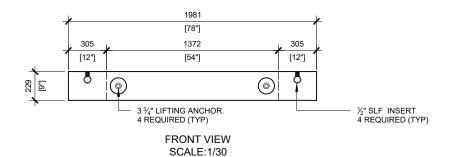

RIGHT VIEW SCALE: 1/30

MANUFACTURED: BROOKLIN, ON 1-800-655-3430 CONCRETE: 35MPa / 5,000PSI AIR ENTRAINMENT: 5-8%

REINFORCEMENT: STEEL TO CSA CAN A23.1 / A23.3. G30.18 Fy=400MPa

WEIGHT:

BCP114BC9 - 2,480lbs / 1,127kg

DRAWN BY: N.CHAN BCP114BC9

DATE: JUL/2020 BASE COLLAR FOR PRECAST FOUNDATION