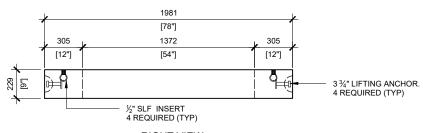

RIGHT VIEW SCALE: 1/30

MANUFACTURED: BROOKLIN, ON 1-800-655-3430 CONCRETE: 35MPa / 5,000PSI AIR ENTRAINMENT: 5-8%

REINFORCEMENT: STEEL TO CSA CAN A23.1 / A23.3. G30.18 Fy=400MPa

WEIGHT:

BCP114BC9 - 2,480lbs / 1,127kg

DRAWN BY: N.CHAN BCP114BC9

DATE: JUL/2020 BASE COLLAR FOR PRECAST FOUNDATION