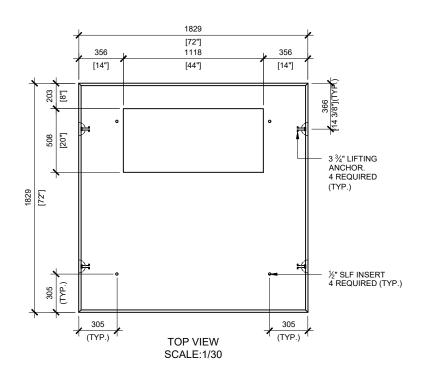

## **GENERAL NOTES:**

- 1. DELIVERY IS MADE BY CRANE-EQUIPPED TRUCKS
- 2. EXCAVATION MUST BE READY, SAFE AND ACCESSIBLE FOR UNLOADING FROM THE REAR OF THE TRUCK.
- 3. MIN OVERHEAD CLEARANCE OF 18FT (5.5 METRES) IS REQUIRED
- 4. ALL UNITS MUST BE HANDLED WITH PROPER LIFTING EQUIPMENT (I.E. SPREADER BAR)
- 5. TOP SURFACE TO HAVE BRUSH FINISH

BROOKLIN CONCRETE PRODUCTS

MANUFACTURED: BROOKLIN, ON 1-800-655-3430

SCALE:1/30

CONCRETE: 35MPa / 5,000PSI AIR ENTRAINMENT: 5-8%

REINFORCEMENT: STEEL TO CSA CAN A23.1 / A23.3. G30.18 Fy=400MPa WEIGHT:

BCP114T6 -2,280lbs / 1,036kg

DRAWN BY: N.CHAN **BCP114T6** 

DATE: JAN/2021 PRECAST TOP FOR PADMOUNT TRANSFORMER