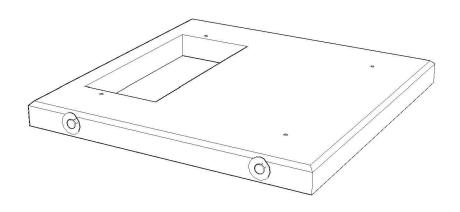

## **GENERAL NOTES:**

- 1. DELIVERY IS MADE BY CRANE-EQUIPPED TRUCKS
- 2. EXCAVATION MUST BE READY, SAFE AND ACCESSIBLE FOR UNLOADING FROM THE REAR OF THE TRUCK.
- 3. MIN OVERHEAD CLEARANCE OF 18FT (5.5 METRES) IS REQUIRED
- 4. ALL UNITS MUST BE HANDLED WITH PROPER LIFTING EQUIPMENT (I.E. SPREADER BAR)
- 5. TOP SURFACE TO HAVE BRUSH FINISH

BROOKLIN CONCRETE PRODUCTS

MANUFACTURED: BROOKLIN, ON 1-800-655-3430

SCALE:1/30

CONCRETE: 35MPa / 5,000PSI AIR ENTRAINMENT: 5-8%

REINFORCEMENT: STEEL TO CSA CAN A23.1 / A23.3. G30.18 Fy=400MPa WEIGHT:

BCP114T6 -2,280lbs / 1,036kg

DRAWN BY: N.CHAN **BCP114T6** 

DATE: JAN/2021 PRECAST TOP FOR PADMOUNT TRANSFORMER