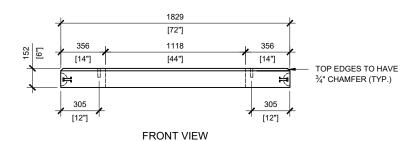

## **GENERAL NOTES:**

- 1. DELIVERY IS MADE BY CRANE-EQUIPPED TRUCKS
- 2. EXCAVATION MUST BE READY, SAFE AND ACCESSIBLE FOR UNLOADING FROM THE REAR OF THE TRUCK.
- 3. MIN OVERHEAD CLEARANCE OF 18FT (5.5 METRES) IS REQUIRED
- 4. ALL UNITS MUST BE HANDLED WITH PROPER LIFTING EQUIPMENT (I.E. SPREADER BAR)
- 5. TOP SURFACE TO HAVE BRUSH FINISH

BROOKLIN CONCRETE PRODUCTS

MANUFACTURED: BROOKLIN, ON 1-800-655-3430

SCALE:1/30

CONCRETE: 35MPa / 5,000PSI AIR ENTRAINMENT: 5-8%

REINFORCEMENT: STEEL TO CSA CAN A23.1 / A23.3. G30.18 Fy=400MPa WEIGHT:

BCP114T6 -2,280lbs / 1,036kg

DRAWN BY: N.CHAN **BCP114T6** 

DATE: JAN/2021 PRECAST TOP FOR PADMOUNT TRANSFORMER