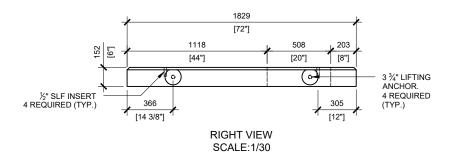

## **GENERAL NOTES:**

- 1. DELIVERY IS MADE BY CRANE-EQUIPPED TRUCKS
- 2. EXCAVATION MUST BE READY, SAFE AND ACCESSIBLE FOR UNLOADING FROM THE REAR OF THE TRUCK.
- 3. MIN OVERHEAD CLEARANCE OF 18FT (5.5 METRES) IS REQUIRED
- 4. ALL UNITS MUST BE HANDLED WITH PROPER LIFTING EQUIPMENT (I.E. SPREADER BAR)
- 5. TOP SURFACE TO HAVE BRUSH FINISH

BROOKLIN CONCRETE PRODUCTS

MANUFACTURED: BROOKLIN, ON 1-800-655-3430

SCALE:1/30

CONCRETE: 35MPa / 5,000PSI AIR ENTRAINMENT: 5-8%

REINFORCEMENT: STEEL TO CSA CAN A23.1 / A23.3. G30.18 Fy=400MPa WEIGHT:

BCP114T6 -2,280lbs / 1,036kg

DRAWN BY: N.CHAN **BCP114T6** 

DATE: JAN/2021 PRECAST TOP FOR PADMOUNT TRANSFORMER