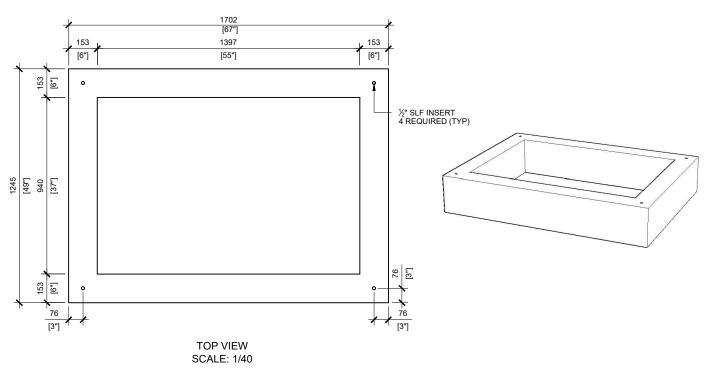

## **GENERAL NOTES:**

- 1. DELIVERY IS MADE BY CRANE-EQUIPPED TRUCKS
- 2. EXCAVATION MUST BE READY, SAFE AND ACCESSIBLE FOR UNLOADING FROM THE REAR OF THE TRUCK.
- 3. MIN OVERHEAD CLEARANCE OF 18FT (5.5 METRES) IS REQUIRED
- 4. ALL UNITS MUST BE HANDLED WITH PROPER LIFTING EQUIPMENT (I.E. SPREADER BAR)

RIGHT VIEW SCALE: 1/40

MANUFACTURED: BROOKLIN, ON 1-800-655-3430

CONCRETE: 35MPa / 5,000PSI **AIR ENTRAINMENT:** 5-8%

REINFORCEMENT: STEEL TO CSA CAN A23.1 / A23.3. G30.18 Fy=400MPa

WEIGHT:

BCP115TC12 -1,300lbs / 590kg

DRAWN BY: N.CHAN

BCP115TC12

DATE: MAY/2020

TOP COLLAR FOR PRECAST FOUNDATION