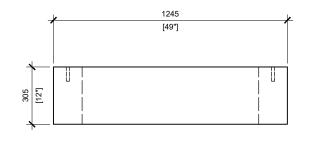

RIGHT VIEW SCALE: 1/40

MANUFACTURED: BROOKLIN, ON 1-800-655-3430

CONCRETE: 35MPa / 5,000PSI **AIR ENTRAINMENT:** 5-8%

REINFORCEMENT: STEEL TO CSA CAN A23.1 / A23.3. G30.18 Fy=400MPa

WEIGHT:

BCP115TC12 -1,300lbs / 590kg