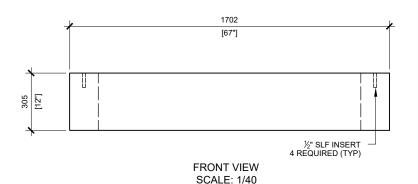

RIGHT VIEW SCALE: 1/40

MANUFACTURED: BROOKLIN, ON 1-800-655-3430

CONCRETE: 35MPa / 5,000PSI **AIR ENTRAINMENT:** 5-8%

REINFORCEMENT: STEEL TO CSA CAN A23.1 / A23.3. G30.18 Fy=400MPa

WEIGHT:

BCP115TC12 -1,300lbs / 590kg