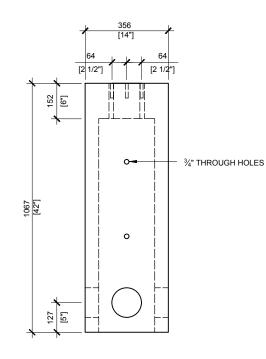

FRONT VIEW RIGHT VIEW SCALE:1/16 SCALE:1/16

MANUFACTURED: BROOKLIN, ON 1-800-655-3430

CONCRETE: 35MPa / 5,000PSI **AIR ENTRAINMENT:** 6-8%

REINFORCEMENT: STEEL TO CSA CAN A23.1 / A23.3. G30.18 Fy=400MPa

WEIGHT: