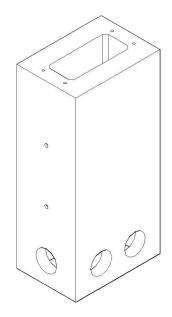

FRONT VIEW RIGHT VIEW SCALE:1/16 SCALE:1/16

MANUFACTURED: BROOKLIN, ON 1-800-655-3430

CONCRETE: 35MPa / 5,000PSI **AIR ENTRAINMENT:** 6-8%

REINFORCEMENT: STEEL TO CSA CAN A23.1 / A23.3. G30.18 Fy=400MPa

WEIGHT:

BCP20PED- 540lbs / 240kg

**BCP20PED** 

DATE: AUG/2017

DRAWN BY:

S.RIMLAND

FOUNDATION FOR METER OR STREETLIGHT PEDESTAL