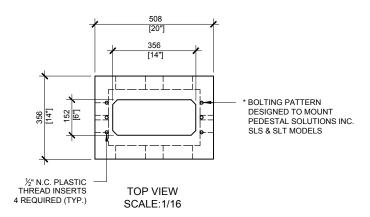

## **GENERAL NOTES:**

- 1. CABLE ENTRY OPENINGS 4-3/4" PVC SEALS
- 2. DELIVERY IS MADE BY CRANE-EQUIPPED TRUCKS
- 3. EXCAVATION MUST BE READY, SAFE AND ACCESSIBLE FOR UNLOADING FROM THE REAR OF THE TRUCK.
- 4. MIN OVERHEAD CLEARANCE OF 18FT IS REQUIRED
- 5. ALL UNITS MUST BE HANDLED WITH PROPER LIFTING EQUIPMENT SPREADER BAR)