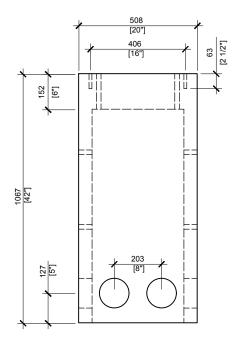

FRONT VIEW RIGHT VIEW SCALE:1/16 SCALE:1/16

MANUFACTURED: BROOKLIN, ON 1-800-655-3430

CONCRETE: 35MPa / 5,000PSI **AIR ENTRAINMENT:** 6-8%

REINFORCEMENT: STEEL TO CSA CAN A23.1 / A23.3. G30.18 Fy=400MPa

WEIGHT: