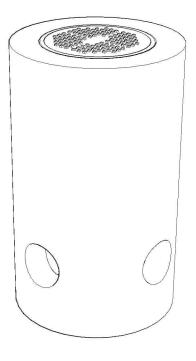

## **GENERAL NOTES:**

- 1. CABLE ENTRY OPENINGS 4-3/4" PVC SEALS
- 2. DELIVERY IS MADE BY CRANE-EQUIPPED TRUCKS
- 3. EXCAVATION MUST BE READY, SAFE AND ACCESSIBLE FOR UNLOADING FROM THE REAR OF THE TRUCK.
- 4. MIN OVERHEAD CLEARANCE OF 18FT (5.5 METRES) IS REQUIRED
- 5. ALL UNITS MUST BE HANDLED WITH PROPER LIFTING EQUIPMENT (I.E. SPREADER BAR)

MANUFACTURED: BROOKLIN, ON

CONCRETE: 35MPa / 5,000PSI AIR ENTRAINMENT: 5-8%

REINFORCEMENT: STEEL TO CSA CAN

A23.1 / A23.3. G30.18 Fy=400MPa

WEIGHT:

BCP2112.01 -360lbs / 164kg

DRAWN BY: S.RIMLAND

DATE: JUL/2020 PRECAST CONCRETE ELECTRICAL HANDHOLE MEETS OPSD 2112.010