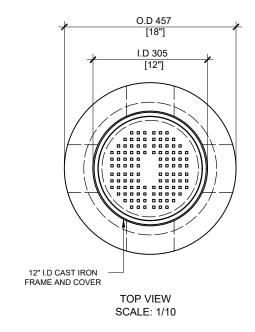

## **GENERAL NOTES:**

- 1. CABLE ENTRY OPENINGS 4-3/4" PVC SEALS
- 2. DELIVERY IS MADE BY CRANE-EQUIPPED TRUCKS
- 3. EXCAVATION MUST BE READY, SAFE AND ACCESSIBLE FOR UNLOADING FROM THE REAR OF THE TRUCK.
- 4. MIN OVERHEAD CLEARANCE OF 18FT (5.5 METRES) IS REQUIRED
- 5. ALL UNITS MUST BE HANDLED WITH PROPER LIFTING EQUIPMENT (I.E. SPREADER BAR)

MANUFACTURED: BROOKLIN, ON

CONCRETE: 35MPa / 5,000PSI AIR ENTRAINMENT: 5-8%

REINFORCEMENT: STEEL TO CSA CAN

A23.1 / A23.3. G30.18 Fy=400MPa

WEIGHT:

BCP2112.01 -360lbs / 164kg

DRAWN BY: S.RIMLAND

DATE: JUL/2020 PRECAST CONCRETE ELECTRICAL HANDHOLE MEETS OPSD 2112.010