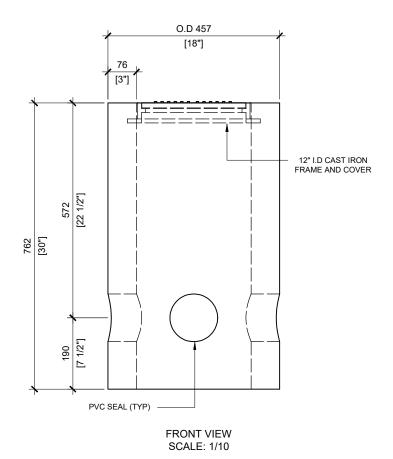

## **GENERAL NOTES:**

- 1. CABLE ENTRY OPENINGS 4-3/4" PVC SEALS
- 2. DELIVERY IS MADE BY CRANE-EQUIPPED TRUCKS
- 3. EXCAVATION MUST BE READY, SAFE AND ACCESSIBLE FOR UNLOADING FROM THE REAR OF THE TRUCK.
- 4. MIN OVERHEAD CLEARANCE OF 18FT (5.5 METRES) IS REQUIRED
- 5. ALL UNITS MUST BE HANDLED WITH PROPER LIFTING EQUIPMENT (I.E. SPREADER BAR)

MANUFACTURED: BROOKLIN, ON

CONCRETE: 35MPa / 5,000PSI AIR ENTRAINMENT: 5-8%

REINFORCEMENT: STEEL TO CSA CAN

A23.1 / A23.3. G30.18 Fy=400MPa

WEIGHT:

BCP2112.01 -360lbs / 164kg

DRAWN BY: S.RIMLAND

DATE: JUL/2020 PRECAST CONCRETE ELECTRICAL HANDHOLE MEETS OPSD 2112.010