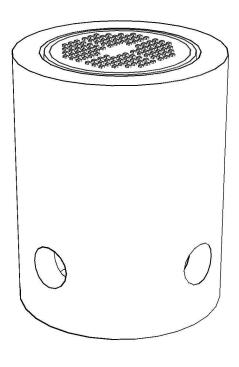

SCALE: 1/10

## **GENERAL NOTES:**

- 1. CABLE ENTRY OPENINGS 4-3/4" PVC SEALS
- 2. DELIVERY IS MADE BY CRANE-EQUIPPED TRUCKS
- 3. EXCAVATION MUST BE READY, SAFE AND ACCESSIBLE FOR UNLOADING FROM THE REAR OF THE TRUCK.
- 4. MIN OVERHEAD CLEARANCE OF 18FT (5.5 METRES) IS REQUIRED
- 5. ALL UNITS MUST BE HANDLED WITH PROPER LIFTING EQUIPMENT (I.E. SPREADER BAR)



MANUFACTURED: BROOKLIN, ON 1-800-655-3430

CONCRETE: 35MPa / 5,000PSI **AIR ENTRAINMENT: 5-8%** 

REINFORCEMENT: STEEL TO CSA CAN A23.1 / A23.3. G30.18 Fy=400MPa

WEIGHT:

BCP2112.02 - 550lbs / 230kg

DRAWN BY: S.RIMLAND

DATE: JUL/2020 PRECAST CONCRETE ELECTRICAL HANDHOLE MEETS OPSD 2112.020