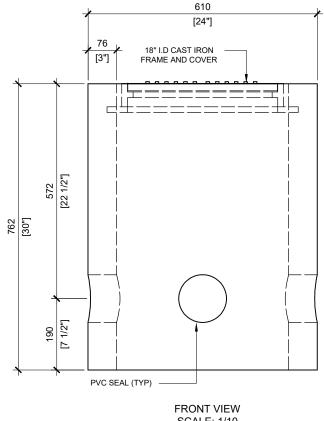

## **GENERAL NOTES:**

- 1. CABLE ENTRY OPENINGS 4-3/4" PVC SEALS
- 2. DELIVERY IS MADE BY CRANE-EQUIPPED TRUCKS
- 3. EXCAVATION MUST BE READY, SAFE AND ACCESSIBLE FOR UNLOADING FROM THE REAR OF THE TRUCK.
- 4. MIN OVERHEAD CLEARANCE OF 18FT (5.5 METRES) IS REQUIRED
- 5. ALL UNITS MUST BE HANDLED WITH PROPER LIFTING EQUIPMENT (I.E. SPREADER BAR)