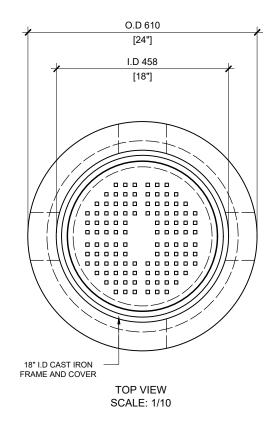

SCALE: 1/10

## **GENERAL NOTES:**

- 1. CABLE ENTRY OPENINGS 4-3/4" PVC SEALS
- 2. DELIVERY IS MADE BY CRANE-EQUIPPED TRUCKS
- 3. EXCAVATION MUST BE READY, SAFE AND ACCESSIBLE FOR UNLOADING FROM THE REAR OF THE TRUCK.
- 4. MIN OVERHEAD CLEARANCE OF 18FT (5.5 METRES) IS REQUIRED
- 5. ALL UNITS MUST BE HANDLED WITH PROPER LIFTING EQUIPMENT (I.E. SPREADER BAR)



MANUFACTURED: BROOKLIN, ON 1-800-655-3430

CONCRETE: 35MPa / 5,000PSI **AIR ENTRAINMENT: 5-8%** 

REINFORCEMENT: STEEL TO CSA CAN A23.1 / A23.3. G30.18 Fy=400MPa

WEIGHT:

BCP2112.02 - 550lbs / 230kg

DRAWN BY: S.RIMLAND

DATE: JUL/2020 PRECAST CONCRETE ELECTRICAL HANDHOLE MEETS OPSD 2112.020