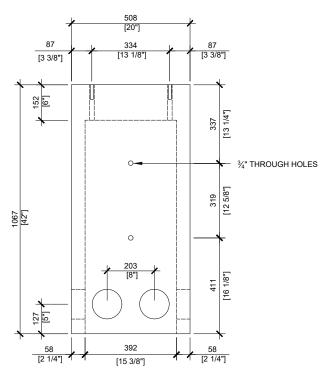

## **GENERAL NOTES:**

- 1. CABLE ENTRY OPENINGS 4-3/4" PVC SEALS
- 2. DELIVERY IS MADE BY CRANE-EQUIPPED TRUCKS
- 3. EXCAVATION MUST BE READY, SAFE AND ACCESSIBLE FOR UNLOADING FROM THE REAR OF THE TRUCK.
- 4. MIN OVERHEAD CLEARANCE OF 18FT IS REQUIRED
- 5. ALL UNITS MUST BE HANDLED WITH PROPER LIFTING EQUIPMENT (I.E. SPREADER BAR)