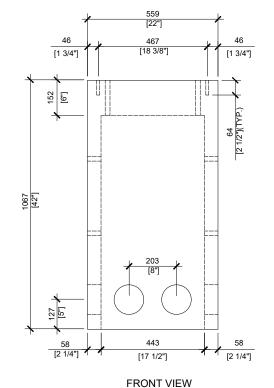

## **GENERAL NOTES:**

- 1. CABLE ENTRY OPENINGS 4-3/4" PVC SEALS
- 2. DELIVERY IS MADE BY CRANE-EQUIPPED TRUCKS
- 3. EXCAVATION MUST BE READY, SAFE AND ACCESSIBLE FOR UNLOADING FROM THE REAR OF THE TRUCK.
- 4. MIN OVERHEAD CLEARANCE OF 18FT IS REQUIRED
- 5. ALL UNITS MUST BE HANDLED WITH PROPER LIFTING EQUIPMENT (I.E. SPREADER BAR)