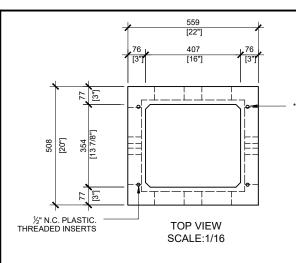

\* BOLTING PATTERN DESIGNED TO MOUNT PEDESTAL SOLUTIONS INC. SLM MODELS

RIGHT VIEW

SCALE:1/16