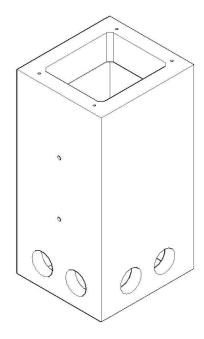

MANUFACTURED: BROOKLIN, ON 1-800-655-3430 CONCRETE: 35MPa / 5,000PSI
AIR ENTRAINMENT: 6-8%

REINFORCEMENT: STEEL TO CSA CAN A23.1 / A23.3. G30.18 Fy=400MPa WEIGHT:

BCP22PED- 695lbs / 315kg

SCALE:1/16

DRAWN BY: S.RIMLAND

BCP22PED

DATE: APR/2018 FOUNDATION FOR METER OR STREETLIGHT PEDESTAL