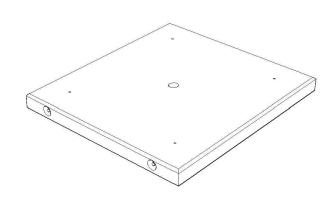

MANUFACTURED: BROOKLIN, ON 1-800-655-3430 CONCRETE: 35MPa / 5,000PSI
AIR ENTRAINMENT: 6-8%

**REINFORCEMENT:** STEEL TO CSA CAN A23.1 / A23.3. G30.18 Fy=400MPa

WEIGHT:

BCP330B - 3,430lbs / 1,555kg

S.RIMLAND

BCP330B

DATE: AUG/2017 BASE FOR PRECAST FOUNDATION