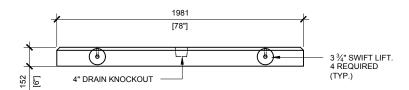

RIGHT VIEW SCALE:1/30

FRONT VIEW SCALE:1/30

MANUFACTURED: BROOKLIN, ON 1-800-655-3430 CONCRETE: 35MPa / 5,000PSI
AIR ENTRAINMENT: 6-8%

**REINFORCEMENT:** STEEL TO CSA CAN A23.1 / A23.3. G30.18 Fy=400MPa

WEIGHT:

BCP330B - 3,430lbs / 1,555kg

S.RIMLAND

BCP330B

DATE: AUG/2017 BASE FOR PRECAST FOUNDATION