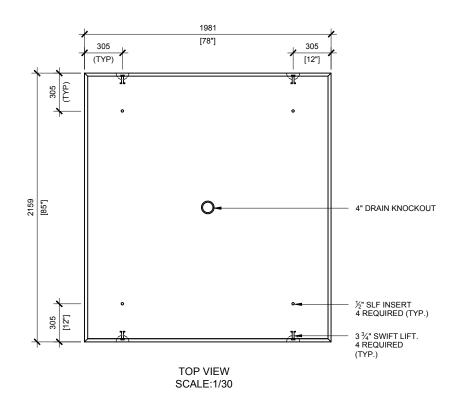

RIGHT VIEW SCALE:1/30

FRONT VIEW SCALE:1/30

MANUFACTURED: BROOKLIN, ON 1-800-655-3430 CONCRETE: 35MPa / 5,000PSI
AIR ENTRAINMENT: 6-8%

**REINFORCEMENT:** STEEL TO CSA CAN A23.1 / A23.3. G30.18 Fy=400MPa

WEIGHT:

BCP330B - 3,430lbs / 1,555kg

S.RIMLAND

BCP330B

DATE: AUG/2017 BASE FOR PRECAST FOUNDATION