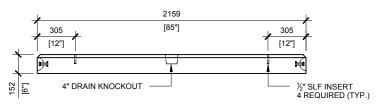

RIGHT VIEW SCALE:1/30

FRONT VIEW SCALE:1/30

MANUFACTURED: BROOKLIN, ON 1-800-655-3430 CONCRETE: 35MPa / 5,000PSI
AIR ENTRAINMENT: 6-8%

**REINFORCEMENT:** STEEL TO CSA CAN A23.1 / A23.3. G30.18 Fy=400MPa

WEIGHT:

BCP330B - 3,430lbs / 1,555kg

S.RIMLAND

BCP330B

DATE: AUG/2017 BASE FOR PRECAST FOUNDATION