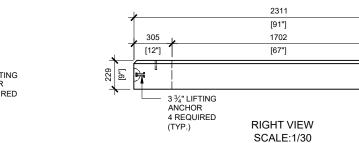

DRAWN BY: BCP330BC9

DATE: MAY/2020 BASE COLLAR FOR PRECAST FOUNDATION

305

[12"]

½" SLF INSERT 4 REQUIRED (TYP.)