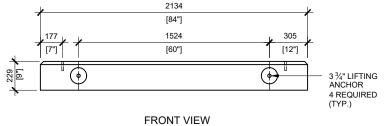

DRAWN BY: BCP330BC9

DATE: MAY/2020 BASE COLLAR FOR PRECAST FOUNDATION

305

[12"]

½" SLF INSERT 4 REQUIRED (TYP.)