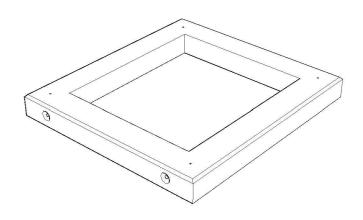

DRAWN BY: BCP330BC9

DATE: MAY/2020 BASE COLLAR FOR PRECAST FOUNDATION

305

[12"]

½" SLF INSERT 4 REQUIRED (TYP.)