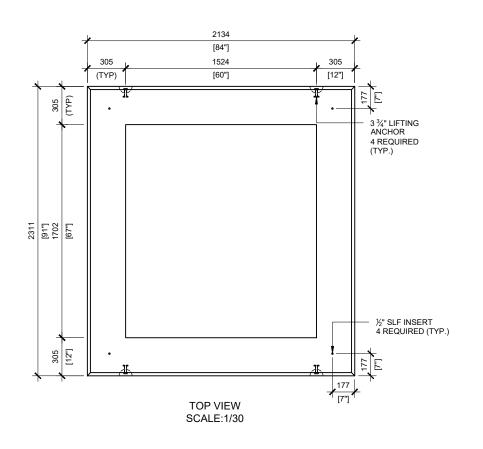

DRAWN BY: BCP330BC9

DATE: MAY/2020 BASE COLLAR FOR PRECAST FOUNDATION

305

[12"]

½" SLF INSERT 4 REQUIRED (TYP.)