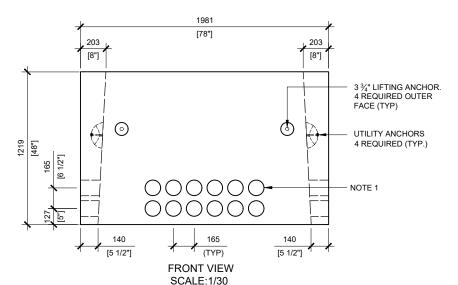

## **GENERAL NOTES:**

- 1. CABLE ENTRY OPENINGS 4-3/4" PVC SEALS.
- 2. DELIVERY IS MADE BY CRANE-EQUIPPED TRUCKS
- 3. EXCAVATION MUST BE READY, SAFE AND ACCESSIBLE FOR UNLOADING FROM THE REAR OF THE TRUCK.
- 4. MIN OVERHEAD CLEARANCE OF 18FT (5.5 METRES) IS REQUIRED
- 5. ALL UNITS MUST BE HANDLED WITH PROPER LIFTING EQUIPMENT (I.E. SPREADER BAR)