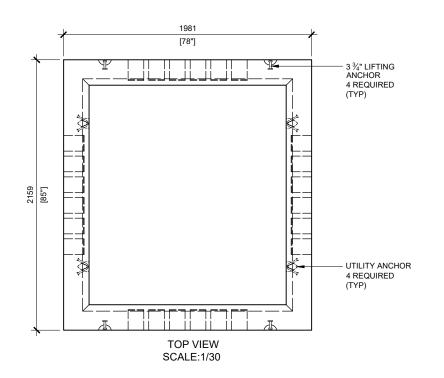

## **GENERAL NOTES:**

- 1. CABLE ENTRY OPENINGS 4-3/4" PVC SEALS.
- 2. DELIVERY IS MADE BY CRANE-EQUIPPED TRUCKS
- 3. EXCAVATION MUST BE READY, SAFE AND ACCESSIBLE FOR UNLOADING FROM THE REAR OF THE TRUCK.
- 4. MIN OVERHEAD CLEARANCE OF 18FT (5.5 METRES) IS REQUIRED
- 5. ALL UNITS MUST BE HANDLED WITH PROPER LIFTING EQUIPMENT (I.E. SPREADER BAR)