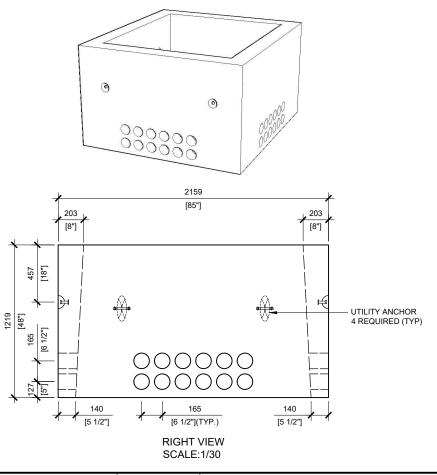

## **GENERAL NOTES:**

- 1. CABLE ENTRY OPENINGS 4-3/4" PVC SEALS.
- 2. DELIVERY IS MADE BY CRANE-EQUIPPED TRUCKS
- 3. EXCAVATION MUST BE READY, SAFE AND ACCESSIBLE FOR UNLOADING FROM THE REAR OF THE TRUCK.
- 4. MIN OVERHEAD CLEARANCE OF 18FT (5.5 METRES) IS REQUIRED
- 5. ALL UNITS MUST BE HANDLED WITH PROPER LIFTING EQUIPMENT (I.E. SPREADER BAR)

MANUFACTURED: BROOKLIN, ON 1-800-655-3430 CONCRETE: 35MPa / 5,000PSI AIR ENTRAINMENT: 5-8%

REINFORCEMENT: STEEL TO CSA
CAN A23.1 / A23.3. G30.18 Fy=400MPa

WEIGHT

BCP330P - 7,640lbs / 3,473kg

DRAWN BY:

N.CHAN BCP3301

DATE: JUL/2020 FOUNDATION FOR PADMOUNT TRANSFORMER