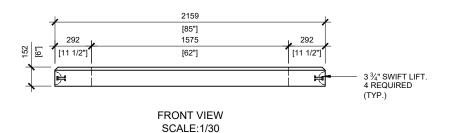

## **GENERAL NOTES:**

- 1. DELIVERY IS MADE BY CRANE-EQUIPPED TRUCKS
- 2. EXCAVATION MUST BE READY, SAFE AND ACCESSIBLE FOR UNLOADING FROM THE REAR OF THE TRUCK.
- 3. MIN OVERHEAD CLEARANCE OF 18FT (5.5 METRES) IS REQUIRED
- 4. ALL UNITS MUST BE HANDLED WITH PROPER LIFTING EQUIPMENT (I.E. SPREADER BAR)
- 5. TOP EDGES TO HAVE CHAMFER