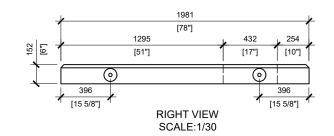

## **GENERAL NOTES:**

- 1. DELIVERY IS MADE BY CRANE-EQUIPPED TRUCKS
- 2. EXCAVATION MUST BE READY, SAFE AND ACCESSIBLE FOR UNLOADING FROM THE REAR OF THE TRUCK.
- 3. MIN OVERHEAD CLEARANCE OF 18FT (5.5 METRES) IS REQUIRED
- 4. ALL UNITS MUST BE HANDLED WITH PROPER LIFTING EQUIPMENT (I.E. SPREADER BAR)
- 5. TOP EDGES TO HAVE CHAMFER