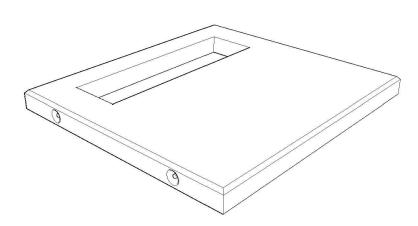

## TOP VIEW SCALE:1/30



## **GENERAL NOTES:**

- 1. DELIVERY IS MADE BY CRANE-EQUIPPED TRUCKS
- 2. EXCAVATION MUST BE READY, SAFE AND ACCESSIBLE FOR UNLOADING FROM THE REAR OF THE TRUCK.
- 3. MIN OVERHEAD CLEARANCE OF 18FT (5.5 METRES) IS REQUIRED
- 4. ALL UNITS MUST BE HANDLED WITH PROPER LIFTING EQUIPMENT (I.E. SPREADER BAR)
- 5. TOP EDGES TO HAVE CHAMFER







MANUFACTURED: BROOKLIN, ON 1-800-655-3430 CONCRETE: 35MPa / 5,000PSI AIR ENTRAINMENT: 5-8%

REINFORCEMENT: STEEL TO CSA
CAN A23.1 / A23.3. G30.18 Fy=400MPa

WEIGHT:

BCP330TM - 2,935lbs / 1,331kg

| DRAWN BY: |   | •  |          |    | $\overline{}$ |   | 1   | _ |
|-----------|---|----|----------|----|---------------|---|-----|---|
| N.CHAN    | H | 51 |          | Ρ: | ₹.≾           |   |     | ı |
|           |   | •  | $\smile$ | •  | _             | _ | , , |   |

DATE: DEC/2020

PRECAST TOP FOR TRANSFORMER FOUNDATION