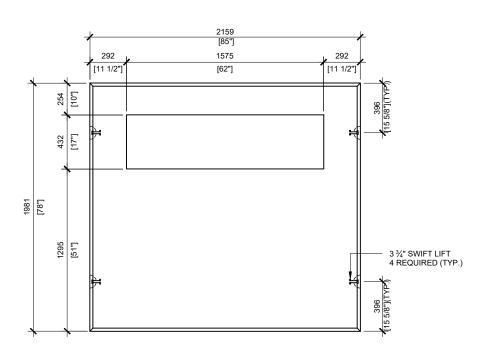

## TOP VIEW SCALE:1/30

## **GENERAL NOTES:**

- 1. DELIVERY IS MADE BY CRANE-EQUIPPED TRUCKS
- 2. EXCAVATION MUST BE READY, SAFE AND ACCESSIBLE FOR UNLOADING FROM THE REAR OF THE TRUCK.
- 3. MIN OVERHEAD CLEARANCE OF 18FT (5.5 METRES) IS REQUIRED
- 4. ALL UNITS MUST BE HANDLED WITH PROPER LIFTING EQUIPMENT (I.E. SPREADER BAR)
- 5. TOP EDGES TO HAVE CHAMFER