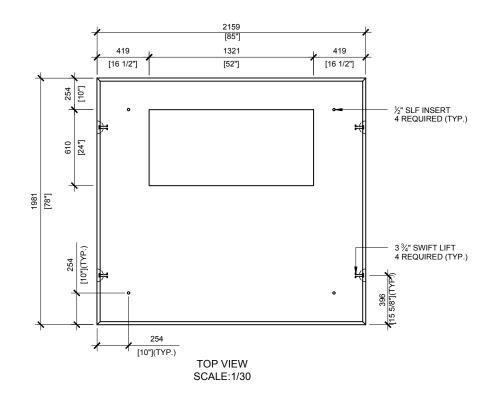

## **GENERAL NOTES:**

- 1. DELIVERY IS MADE BY CRANE-EQUIPPED TRUCKS
- EXCAVATION MUST BE READY, SAFE AND ACCESSIBLE FOR UNLOADING FROM THE REAR OF THE TRUCK.
- 3. MIN OVERHEAD CLEARANCE OF 18FT IS REQUIRED
- 4. ALL UNITS MUST BE HANDLED WITH PROPER LIFTING EQUIPMENT (I.E. SPREADER BAR)
- 5. TOP EDGES TO HAVE CHAMFER

MANUFACTURED: BROOKLIN, ON 1-800-655-3430 CONCRETE: 35MPa / 5,000PSI
AIR ENTRAINMENT: 6-8%
REINFORCEMENT: STEEL TO CSA

CAN A23.1 / A23.3. G30.18 Fy=400MPa

**WEIGHT:**BCP330TS - 2,960lbs / 1,345kg

DRAWN BY: S.RIMLAND BCP330TS

DATE: AUG/2017 PRECAST TOP FOR TRANSFORMER FOUNDATION