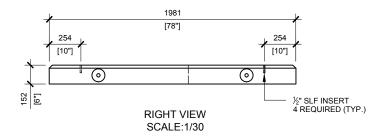

## **GENERAL NOTES:**

- 1. DELIVERY IS MADE BY CRANE-EQUIPPED TRUCKS
- EXCAVATION MUST BE READY, SAFE AND ACCESSIBLE FOR UNLOADING FROM THE REAR OF THE TRUCK.
- 3. MIN OVERHEAD CLEARANCE OF 18FT IS REQUIRED
- 4. ALL UNITS MUST BE HANDLED WITH PROPER LIFTING EQUIPMENT (I.E. SPREADER BAR)
- 5. TOP EDGES TO HAVE CHAMFER

MANUFACTURED: BROOKLIN, ON 1-800-655-3430 CONCRETE: 35MPa / 5,000PSI
AIR ENTRAINMENT: 6-8%
REINFORCEMENT: STEEL TO CSA

CAN A23.1 / A23.3. G30.18 Fy=400MPa

**WEIGHT:**BCP330TS - 2,960lbs / 1,345kg

DRAWN BY: S.RIMLAND BCP330TS

DATE: AUG/2017 PRECAST TOP FOR TRANSFORMER FOUNDATION