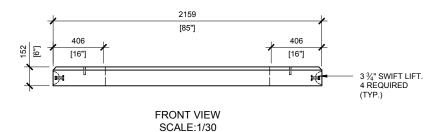

## **GENERAL NOTES:**

- 1. DELIVERY IS MADE BY CRANE-EQUIPPED TRUCKS
- EXCAVATION MUST BE READY, SAFE AND ACCESSIBLE FOR UNLOADING FROM THE REAR OF THE TRUCK.
- 3. MIN OVERHEAD CLEARANCE OF 18FT IS REQUIRED
- 4. ALL UNITS MUST BE HANDLED WITH PROPER LIFTING EQUIPMENT (I.E. SPREADER BAR)
- 5. TOP EDGES TO HAVE CHAMFER

MANUFACTURED: BROOKLIN, ON 1-800-655-3430 CONCRETE: 35MPa / 5,000PSI
AIR ENTRAINMENT: 6-8%
REINFORCEMENT: STEEL TO CSA

CAN A23.1 / A23.3. G30.18 Fy=400MPa

**WEIGHT:**BCP330TS - 2,960lbs / 1,345kg

DRAWN BY: S.RIMLAND BCP330TS

DATE: AUG/2017 PRECAST TOP FOR TRANSFORMER FOUNDATION