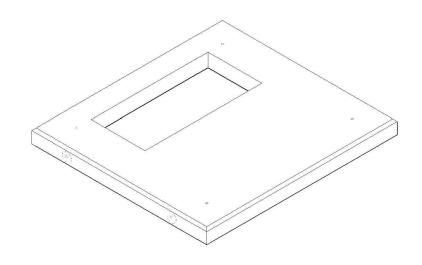

## **GENERAL NOTES:**

- 1. DELIVERY IS MADE BY CRANE-EQUIPPED TRUCKS
- EXCAVATION MUST BE READY, SAFE AND ACCESSIBLE FOR UNLOADING FROM THE REAR OF THE TRUCK.
- 3. MIN OVERHEAD CLEARANCE OF 18FT IS REQUIRED
- 4. ALL UNITS MUST BE HANDLED WITH PROPER LIFTING EQUIPMENT (I.E. SPREADER BAR)
- 5. TOP EDGES TO HAVE CHAMFER

MANUFACTURED: BROOKLIN, ON 1-800-655-3430 CONCRETE: 35MPa / 5,000PSI
AIR ENTRAINMENT: 6-8%
REINFORCEMENT: STEEL TO CSA

CAN A23.1 / A23.3. G30.18 Fy=400MPa

**WEIGHT:**BCP330TS - 2,960lbs / 1,345kg

DRAWN BY: S.RIMLAND BCP330TS

DATE: AUG/2017 PRECAST TOP FOR TRANSFORMER FOUNDATION