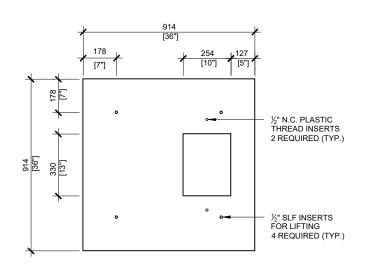

BCP36P LID FRONT VIEW SCALE:1/20

BCP36P LID VIEW SCALE:1/20

BCP36P FRONT VIEW SCALE:1/20