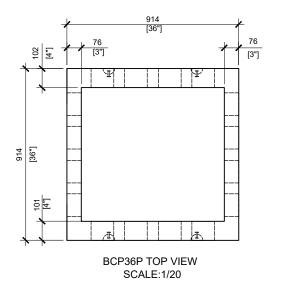

BCP36P LID FRONT VIEW SCALE:1/20

BCP36P LID VIEW SCALE:1/20

BCP36P FRONT VIEW SCALE:1/20