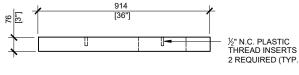

BCP36P LID FRONT VIEW SCALE:1/20

BCP36P LID VIEW SCALE:1/20

BCP36P FRONT VIEW SCALE:1/20