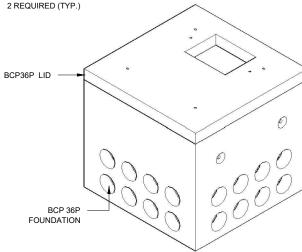

## **GENERAL NOTES:**

- 1. CABLE ENTRY OPENINGS 4-3/4" PVC SEALS
- 2. DELIVERY IS MADE BY CRANE-EQUIPPED TRUCKS
- 3. EXCAVATION MUST BE READY, SAFE AND ACCESSIBLE FOR UNLOADING FROM THE REAR OF THE TRUCK.
- 4. MIN OVERHEAD CLEARANCE OF 18FT IS REQUIRED
- 5. ALL UNITS MUST BE HANDLED WITH PROPER LIFTING EQUIPMENT (I.E. SPREADER BAR)