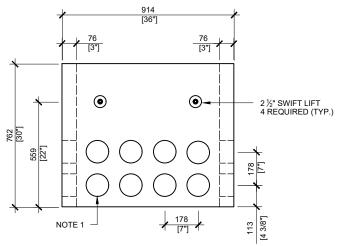

BCP36P LID FRONT VIEW SCALE:1/20

BCP36P LID VIEW SCALE:1/20

BCP36P FRONT VIEW SCALE:1/20

## **GENERAL NOTES:**

- 1. CABLE ENTRY OPENINGS 4-3/4" PVC SEALS
- 2. DELIVERY IS MADE BY CRANE-EQUIPPED TRUCKS
- 3. EXCAVATION MUST BE READY, SAFE AND ACCESSIBLE FOR UNLOADING FROM THE REAR OF THE TRUCK.
- 4. MIN OVERHEAD CLEARANCE OF 18FT IS REQUIRED
- 5. ALL UNITS MUST BE HANDLED WITH PROPER LIFTING EQUIPMENT (I.E. SPREADER BAR)