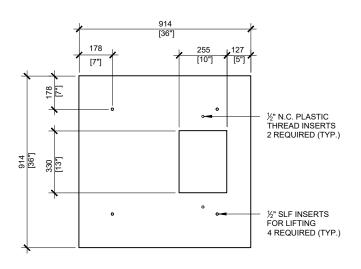

BCP36P LID FRONT VIEW SCALE:1/20



BCP36P LID VIEW SCALE:1/20





BCP36P FRONT VIEW SCALE:1/20

## GENERAL NOTES:

- 1. CABLE ENTRY OPENINGS 4-3/4" PVC SEALS
- 2. DELIVERY IS MADE BY CRANE-EQUIPPED TRUCKS
- 3. EXCAVATION MUST BE READY, SAFE AND ACCESSIBLE FOR UNLOADING FROM THE REAR OF THE TRUCK.
- 4. MIN OVERHEAD CLEARANCE OF 18FT (5.5 METRES) IS REQUIRED
- 5. ALL UNITS MUST BE HANDLED WITH PROPER LIFTING EQUIPMENT (I.E. SPREADER BAR)

BROOKLIN CONCRETE PRODUCTS

MANUFACTURED: BROOKLIN, ON 1-800-655-3430 CONCRETE: 35MPa / 5,000PSI
AIR ENTRAINMENT: 5-8%
REINFORCEMENT: STEEL TO CSA CAN

A23.1 / A23.3. G30.18 Fy=400MPa

CAN BC

**WEIGHT:**BCP36P- 1,020lbs / 464kg
BCP36M LID- 300lbs / 136kg

DRAWN BY:
N.CHAN

BCP36P

DATE: PRECAST CONCRETE JUNCTION BOX

JUL/2020