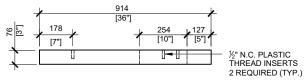

BCP36P LID FRONT VIEW SCALE:1/20



BCP36P LID VIEW SCALE:1/20





BCP36P FRONT VIEW SCALE:1/20

## GENERAL NOTES:

- 1. CABLE ENTRY OPENINGS 4-3/4" PVC SEALS
- 2. DELIVERY IS MADE BY CRANE-EQUIPPED TRUCKS
- 3. EXCAVATION MUST BE READY, SAFE AND ACCESSIBLE FOR UNLOADING FROM THE REAR OF THE TRUCK.
- 4. MIN OVERHEAD CLEARANCE OF 18FT (5.5 METRES) IS REQUIRED
- 5. ALL UNITS MUST BE HANDLED WITH PROPER LIFTING EQUIPMENT (I.E. SPREADER BAR)

BROOKLIN CONCRETE PRODUCTS

MANUFACTURED: BROOKLIN, ON 1-800-655-3430 CONCRETE: 35MPa / 5,000PSI
AIR ENTRAINMENT: 5-8%
REINFORCEMENT: STEEL TO CSA CAN

A23.1 / A23.3. G30.18 Fy=400MPa

CAN BC

**WEIGHT:**BCP36P- 1,020lbs / 464kg
BCP36M LID- 300lbs / 136kg

DRAWN BY:
N.CHAN

BCP36P

DATE: PRECAST CONCRETE JUNCTION BOX

JUL/2020