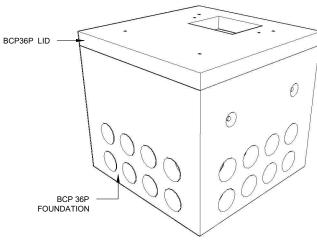

BROOKLIN CONCRETE PRODUCTS

MANUFACTURED: BROOKLIN, ON 1-800-655-3430 CONCRETE: 35MPa / 5,000PSI
AIR ENTRAINMENT: 5-8%
REINFORCEMENT: STEEL TO CSA CAN

A23.1 / A23.3. G30.18 Fy=400MPa

CAN BC

**WEIGHT:**BCP36P- 1,020lbs / 464kg
BCP36M LID- 300lbs / 136kg

DRAWN BY:
N.CHAN

BCP36P

DATE: PRECAST CONCRETE JUNCTION BOX

JUL/2020