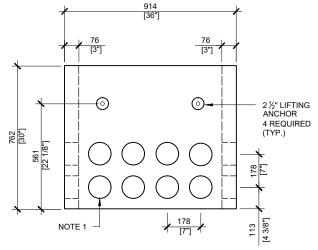

BCP36P LID FRONT VIEW SCALE:1/20

BCP36P LID VIEW SCALE:1/20

BCP36P FRONT VIEW SCALE:1/20

## GENERAL NOTES:

- 1. CABLE ENTRY OPENINGS 4-3/4" PVC SEALS
- 2. DELIVERY IS MADE BY CRANE-EQUIPPED TRUCKS
- 3. EXCAVATION MUST BE READY, SAFE AND ACCESSIBLE FOR UNLOADING FROM THE REAR OF THE TRUCK.
- 4. MIN OVERHEAD CLEARANCE OF 18FT (5.5 METRES) IS REQUIRED
- 5. ALL UNITS MUST BE HANDLED WITH PROPER LIFTING EQUIPMENT (I.E. SPREADER BAR)