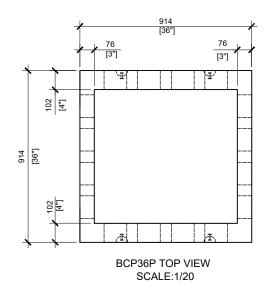

BCP36P LID FRONT VIEW SCALE:1/20



BCP36P LID VIEW SCALE:1/20





BCP36P FRONT VIEW SCALE:1/20

## GENERAL NOTES:

- 1. CABLE ENTRY OPENINGS 4-3/4" PVC SEALS
- 2. DELIVERY IS MADE BY CRANE-EQUIPPED TRUCKS
- 3. EXCAVATION MUST BE READY, SAFE AND ACCESSIBLE FOR UNLOADING FROM THE REAR OF THE TRUCK.
- 4. MIN OVERHEAD CLEARANCE OF 18FT (5.5 METRES) IS REQUIRED
- 5. ALL UNITS MUST BE HANDLED WITH PROPER LIFTING EQUIPMENT (I.E. SPREADER BAR)

BROOKLIN CONCRETE PRODUCTS

MANUFACTURED: BROOKLIN, ON 1-800-655-3430 CONCRETE: 35MPa / 5,000PSI
AIR ENTRAINMENT: 5-8%
REINFORCEMENT: STEEL TO CSA CAN

A23.1 / A23.3. G30.18 Fy=400MPa

CAN BC

**WEIGHT:**BCP36P- 1,020lbs / 464kg
BCP36M LID- 300lbs / 136kg

DRAWN BY:
N.CHAN

BCP36P

DATE: PRECAST CONCRETE JUNCTION BOX

JUL/2020