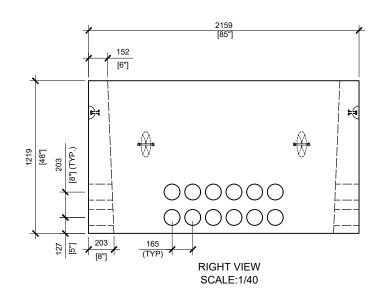

## **GENERAL NOTES:**

- 1. CABLE ENTRY OPENINGS 4-3/4" PVC SEALS
- 2. DELIVERY IS MADE BY CRANE-EQUIPPED TRUCKS
- 3. EXCAVATION MUST BE READY, SAFE AND ACCESSIBLE FOR UNLOADING FROM THE REAR OF THE TRUCK.
- 4. MIN OVERHEAD CLEARANCE OF 18FT (5.5 METRES) IS REQUIRED
- 5. ALL UNITS MUST BE HANDLED WITH PROPER LIFTING EQUIPMENT (I.E. SPREADER BAR)