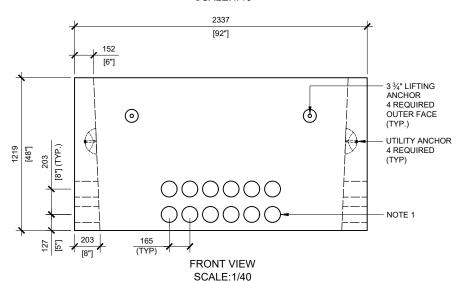

## **GENERAL NOTES:**

- 1. CABLE ENTRY OPENINGS 4-3/4" PVC SEALS
- 2. DELIVERY IS MADE BY CRANE-EQUIPPED TRUCKS
- 3. EXCAVATION MUST BE READY, SAFE AND ACCESSIBLE FOR UNLOADING FROM THE REAR OF THE TRUCK.
- 4. MIN OVERHEAD CLEARANCE OF 18FT (5.5 METRES) IS REQUIRED
- 5. ALL UNITS MUST BE HANDLED WITH PROPER LIFTING EQUIPMENT (I.E. SPREADER BAR)