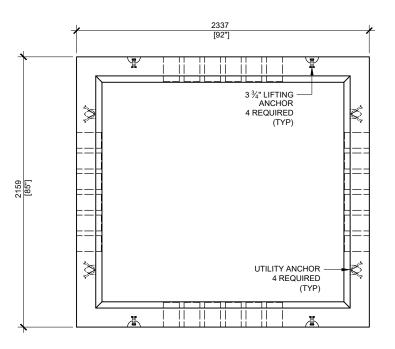

## TOP VIEW SCALE:1/40

## **GENERAL NOTES:**

- 1. CABLE ENTRY OPENINGS 4-3/4" PVC SEALS
- 2. DELIVERY IS MADE BY CRANE-EQUIPPED TRUCKS
- 3. EXCAVATION MUST BE READY, SAFE AND ACCESSIBLE FOR UNLOADING FROM THE REAR OF THE TRUCK.
- 4. MIN OVERHEAD CLEARANCE OF 18FT (5.5 METRES) IS REQUIRED
- 5. ALL UNITS MUST BE HANDLED WITH PROPER LIFTING EQUIPMENT (I.E. SPREADER BAR)