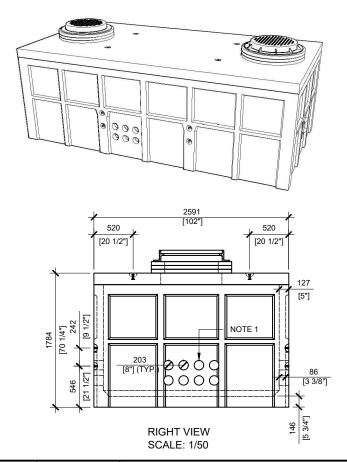

## **GENERAL NOTES:**

- 1. CABLE ENTRY OPENINGS 4-3/4" PVC SEALS
- 2. DELIVERY IS MADE BY CRANE-EQUIPPED TRUCKS
- 3. EXCAVATION MUST BE READY, SAFE AND ACCESSIBLE FOR UNLOADING FROM THE REAR OF THE TRUCK.
- 4. MIN OVERHEAD CLEARANCE OF 18FT (5.5 METRES) IS REQUIRED
- ALL UNITS MUST BE HANDLED WITH PROPER LIFTING EQUIPMENT (I.E. SPREADER BAR)
- MAXIMUM BURIAL DEPTH 2084mm EXCAVATION OR 300mm FROM FINISHED GRADE TO TOP OF PRECAST SLAB

MANUFACTURED: BROOKLIN, ON 1-800-655-3430 CONCRETE: 35MPa / 5,000PSI
AIR ENTRAINMENT: 5-8%
REINFORCEMENT: STEEL TO CSA
CAN A23.1 / A23.3. G30.18 Fy=400MPa

**WEIGHT:** LID 9,471lbs/ 4,295kgs TOP 21,285lbs / 9,655kgs BCP505M - 30,756lbs / 13,950kg

| DRAWN BY:<br>N.CHAN | BCP505M                          |
|---------------------|----------------------------------|
| DATE:               | PRECAST CONCRETE UTILITY MANHOLE |
| MAY/2020            |                                  |