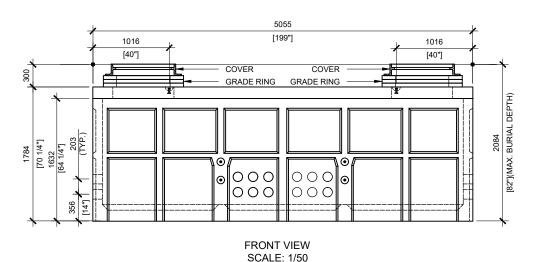

## **GENERAL NOTES:**

- 1. CABLE ENTRY OPENINGS 4-3/4" PVC SEALS
- 2. DELIVERY IS MADE BY CRANE-EQUIPPED TRUCKS
- 3. EXCAVATION MUST BE READY, SAFE AND ACCESSIBLE FOR UNLOADING FROM THE REAR OF THE TRUCK.
- 4. MIN OVERHEAD CLEARANCE OF 18FT (5.5 METRES) IS REQUIRED
- ALL UNITS MUST BE HANDLED WITH PROPER LIFTING EQUIPMENT (I.E. SPREADER BAR)
- MAXIMUM BURIAL DEPTH 2084mm EXCAVATION OR 300mm FROM FINISHED GRADE TO TOP OF PRECAST SLAB

MANUFACTURED: BROOKLIN, ON 1-800-655-3430 CONCRETE: 35MPa / 5,000PSI
AIR ENTRAINMENT: 5-8%
REINFORCEMENT: STEEL TO CSA
CAN A23.1 / A23.3. G30.18 Fy=400MPa

**WEIGHT:** LID 9,471lbs/ 4,295kgs TOP 21,285lbs / 9,655kgs BCP505M - 30,756lbs / 13,950kg

| DRAWN BY:<br>N.CHAN | BCP505M                          |
|---------------------|----------------------------------|
| DATE:               | PRECAST CONCRETE UTILITY MANHOLE |
| MAY/2020            |                                  |