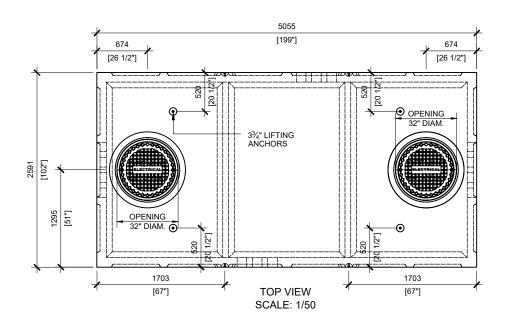

## **GENERAL NOTES:**

- 1. CABLE ENTRY OPENINGS 4-3/4" PVC SEALS
- 2. DELIVERY IS MADE BY CRANE-EQUIPPED TRUCKS
- 3. EXCAVATION MUST BE READY, SAFE AND ACCESSIBLE FOR UNLOADING FROM THE REAR OF THE TRUCK.
- 4. MIN OVERHEAD CLEARANCE OF 18FT (5.5 METRES) IS REQUIRED
- ALL UNITS MUST BE HANDLED WITH PROPER LIFTING EQUIPMENT (I.E. SPREADER BAR)
- MAXIMUM BURIAL DEPTH 2084mm EXCAVATION OR 300mm FROM FINISHED GRADE TO TOP OF PRECAST SLAB

MANUFACTURED: BROOKLIN, ON 1-800-655-3430 CONCRETE: 35MPa / 5,000PSI
AIR ENTRAINMENT: 5-8%
REINFORCEMENT: STEEL TO CSA
CAN A23.1 / A23.3. G30.18 Fy=400MPa

**WEIGHT:** LID 9,471lbs/ 4,295kgs TOP 21,285lbs / 9,655kgs BCP505M - 30,756lbs / 13,950kg

| DRAWN BY:<br>N.CHAN | BCP505M                          |
|---------------------|----------------------------------|
| DATE:               | PRECAST CONCRETE UTILITY MANHOLE |
| MAY/2020            |                                  |