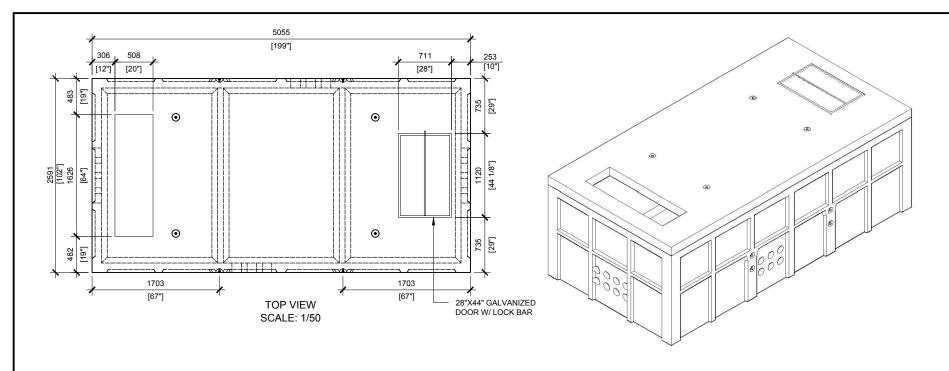

## GENERAL NOTES:

- 1. CABLE ENTRY OPENINGS 4-3/4" PVC SEALS
- 2. DELIVERY IS MADE BY CRANE-EQUIPPED TRUCKS
- 3. EXCAVATION MUST BE READY, SAFE AND ACCESSIBLE FOR UNLOADING FROM THE REAR OF THE TRUCK.
- 4. MIN OVERHEAD CLEARANCE OF 18FT IS REQUIRED
- 5. ALL UNITS MUST BE HANDLED WITH PROPER LIFTING EQUIPMENT (I.E. SPREADER BAR)

MANUFACTURED: BROOKLIN, ON 1-800-655-3430 CONCRETE: 35MPa / 5,000PSI
AIR ENTRAINMENT: 6-8%

REINFORCEMENT: STEEL TO CSA CAN A23.1 / A23.3. G30.18 Fy=400MPa

WEIGHT:

LID - 9,206lbs / 4,175kgs BOTTOM - 21,285lbs / 9,655kgs BCP505V - 30,491lbs / 13,930kg DRAWN BY: S.RIMLAND BCP505V

DATE:

AUG/2017

FOUNDATION FOR PADMOUNT TRANSFORMER