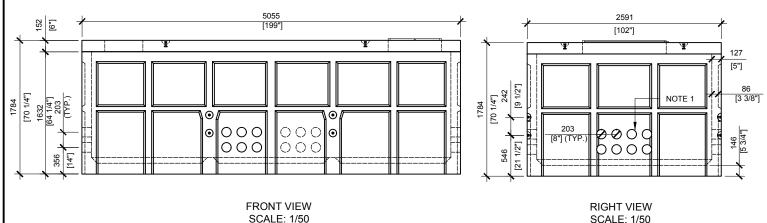

## GENERAL NOTES:

- 1. CABLE ENTRY OPENINGS 4-3/4" PVC SEALS
- 2. DELIVERY IS MADE BY CRANE-EQUIPPED TRUCKS
- 3. EXCAVATION MUST BE READY, SAFE AND ACCESSIBLE FOR UNLOADING FROM THE REAR OF THE TRUCK.
- 4. MIN OVERHEAD CLEARANCE OF 18FT IS REQUIRED
- 5. ALL UNITS MUST BE HANDLED WITH PROPER LIFTING EQUIPMENT (I.E. SPREADER BAR)

MANUFACTURED: BROOKLIN, ON 1-800-655-3430 CONCRETE: 35MPa / 5,000PSI
AIR ENTRAINMENT: 6-8%

REINFORCEMENT: STEEL TO CSA CAN A23.1 / A23.3. G30.18 Fy=400MPa

WEIGHT:

LID - 9,206lbs / 4,175kgs BOTTOM - 21,285lbs / 9,655kgs BCP505V - 30,491lbs / 13,930kg DRAWN BY: S.RIMLAND BCP505V

DATE:

AUG/2017

FOUNDATION FOR PADMOUNT TRANSFORMER