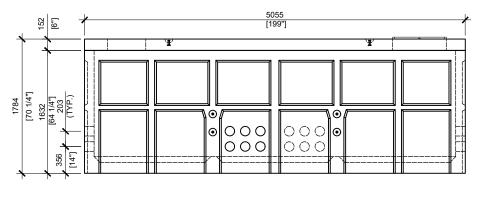

> RIGHT VIEW SCALE: 1/50

FRONT VIEW SCALE: 1/50

BROOKLIN CONCRETE PRODUCTS

MANUFACTURED: BROOKLIN, ON 1-800-655-3430 CONCRETE: 35MPa / 5,000PSI AIR ENTRAINMENT: 6-8%

REINFORCEMENT: STEEL TO CSA CAN A23.1 / A23.3. G30.18 Fy=400MPa

**WEIGHT:**LID - 9,206lbs / 4,175kgs
BOTTOM - 21,285lbs / 9,655kgs
BCP505V - 30,491lbs / 13,930kg

DRAWN BY:

BCP505V

DATE: MAY/2020

FOUNDATION FOR PADMOUNT TRANSFORMER