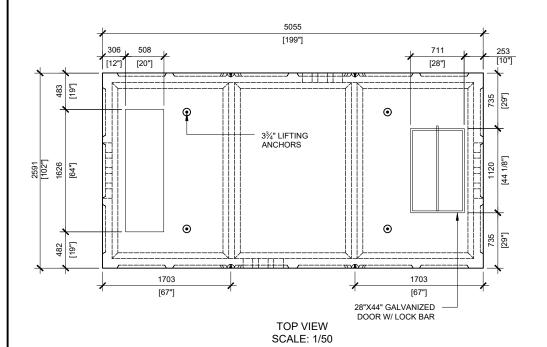

## **GENERAL NOTES:**

- 1. CABLE ENTRY OPENINGS 4-3/4" PVC SEALS
- 2. DELIVERY IS MADE BY CRANE-EQUIPPED TRUCKS
- 3. EXCAVATION MUST BE READY, SAFE AND ACCESSIBLE FOR UNLOADING FROM THE REAR OF THE TRUCK.
- 4. MIN OVERHEAD CLEARANCE OF 18FT (5.5 METRES) IS REQUIRED.
- 5. ALL UNITS MUST BE HANDLED WITH PROPER LIFTING EQUIPMENT (I.E. SPREADER BAR)

2591 [102"]

| 127 | 127 | 127 | 127 | 127 | 127 | 127 | 127 | 127 | 127 | 127 | 127 | 127 | 127 | 127 | 127 | 127 | 127 | 127 | 127 | 127 | 127 | 127 | 127 | 127 | 127 | 127 | 127 | 127 | 127 | 127 | 127 | 127 | 127 | 127 | 127 | 127 | 127 | 127 | 127 | 127 | 127 | 127 | 127 | 127 | 127 | 127 | 127 | 127 | 127 | 127 | 127 | 127 | 127 | 127 | 127 | 127 | 127 | 127 | 127 | 127 | 127 | 127 | 127 | 127 | 127 | 127 | 127 | 127 | 127 | 127 | 127 | 127 | 127 | 127 | 127 | 127 | 127 | 127 | 127 | 127 | 127 | 127 | 127 | 127 | 127 | 127 | 127 | 127 | 127 | 127 | 127 | 127 | 127 | 127 | 127 | 127 | 127 | 127 | 127 | 127 | 127 | 127 | 127 | 127 | 127 | 127 | 127 | 127 | 127 | 127 | 127 | 127 | 127 | 127 | 127 | 127 | 127 | 127 | 127 | 127 | 127 | 127 | 127 | 127 | 127 | 127 | 127 | 127 | 127 | 127 | 127 | 127 | 127 | 127 | 127 | 127 | 127 | 127 | 127 | 127 | 127 | 127 | 127 | 127 | 127 | 127 | 127 | 127 | 127 | 127 | 127 | 127 | 127 | 127 | 127 | 127 | 127 | 127 | 127 | 127 | 127 | 127 | 127 | 127 | 127 | 127 | 127 | 127 | 127 | 127 | 127 | 127 | 127 | 127 | 127 | 127 | 127 | 127 | 127 | 127 | 127 | 127 | 127 | 127 | 127 | 127 | 127 | 127 | 127 | 127 | 127 | 127 | 127 | 127 | 127 | 127 | 127 | 127 | 127 | 127 | 127 | 127 | 127 | 127 | 127 | 127 | 127 | 127 | 127 | 127 | 127 | 127 | 127 | 127 | 127 | 127 | 127 | 127 | 127 | 127 | 127 | 127 | 127 | 127 | 127 | 127 | 127 | 127 | 127 | 127 | 127 | 127 | 127 | 127 | 127 | 127 | 127 | 127 | 127 | 127 | 127 | 127 | 127 | 127 | 127 | 127 | 127 | 127 | 127 | 127 | 127 | 127 | 127 | 127 | 127 | 127 | 127 | 127 | 127 | 127 | 127 | 127 | 127 | 127 | 127 | 127 | 127 | 127 | 127 | 127 | 127 | 127 | 127 | 127 | 127 | 127 | 127 | 127 | 127 | 127 | 127 | 127 | 127 | 127 | 127 | 127 | 127 | 127 | 127 |

**WEIGHT:**LID - 9,206lbs / 4,175kgs
BOTTOM - 21,285lbs / 9,655kgs
BCP505V - 30,491lbs / 13,930kg

DRAWN BY:

BCP505V

DATE: MAY/2020

FOUNDATION FOR PADMOUNT TRANSFORMER