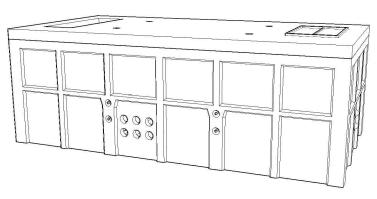

> RIGHT VIEW SCALE: 1/50

FRONT VIEW SCALE: 1/50

BROOKLIN CONCRETE PRODUCTS

MANUFACTURED: BROOKLIN, ON 1-800-655-3430 CONCRETE: 35MPa / 5,000PSI AIR ENTRAINMENT: 6-8%

REINFORCEMENT: STEEL TO CSA CAN A23.1 / A23.3. G30.18 Fy=400MPa

**WEIGHT:**LID - 9,206lbs / 4,175kgs
BOTTOM - 21,285lbs / 9,655kgs
BCP505V - 30,491lbs / 13,930kg

DRAWN BY:

BCP505V

DATE: MAY/2020

FOUNDATION FOR PADMOUNT TRANSFORMER