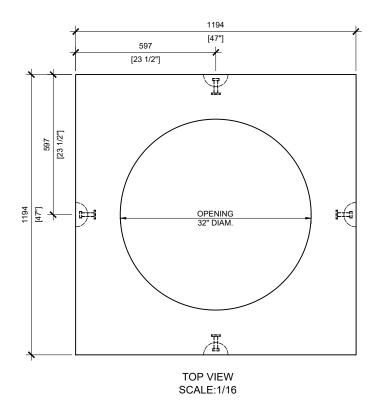

## **GENERAL NOTES:**

- 1. CONCRETE COVER TO BE 35mm EXTERNAL FACE / 25mm INTERNAL FACE
- 2. ALL UNITS MUST BE HANDLED WITH PROPER LIFTING EQUIPMENT
- 3. FOR H20 MANHOLES STACK UP TO FOUR RISERS
- 4. PROVIDE TYPE "S" MORTAR BETWEEN RISERS
- 5. JOINTS SHALL BE SEALED WITH FLEXIBLE WATERTIGHT RUBBER GASKETS
- \* TYPICAL USE WOULD REQUIRE JW500 CAST IRON FRAME AND COVER