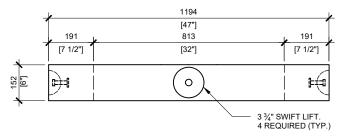

## **GENERAL NOTES:**

- 1. CONCRETE COVER TO BE 35mm EXTERNAL FACE / 25mm INTERNAL FACE
- 2. ALL UNITS MUST BE HANDLED WITH PROPER LIFTING EQUIPMENT
- 3. FOR H20 MANHOLES STACK UP TO FOUR RISERS
- 4. PROVIDE TYPE "S" MORTAR BETWEEN RISERS
- 5. JOINTS SHALL BE SEALED WITH FLEXIBLE WATERTIGHT RUBBER GASKETS
- \* TYPICAL USE WOULD REQUIRE JW500 CAST IRON FRAME AND COVER