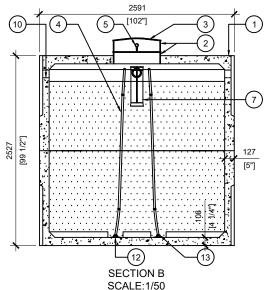

| BTT-10000-BCP REACTOR |                          |                                                  |          |
|-----------------------|--------------------------|--------------------------------------------------|----------|
| POS.                  | ITEM#                    | DESCRIPTION                                      | QUANTITY |
| 1                     | 413582                   | BTT-10000-BCP BIONEST REACTOR                    | 1        |
| 2                     | 408167                   | POLYLOK PLASTIC RISER 24"dia X 6"h               | 4        |
| 3                     | 450046                   | POLYLOK LID 24" dia - VENTED COVER               | 2        |
| 4                     | *SUPPLIED BY<br>BIONEST* | FLEXIBLE AIR DIFFUSER (2.5m)                     | 2        |
| 5                     | *SUPPLIED BY<br>BIONEST* | AIR LINE PIPE / MANIFOLD 2 OULETS                | 2        |
| 6                     | *SUPPLIED BY<br>BIONEST* | BIONEST MEDIA BAG                                | 67       |
| 7                     | 408144                   | TUF-TITE EF-6" T-BAFFLE                          | 2        |
| 8                     | 408038                   | 4 x 10" SOLID SEWER PIPE                         | 2        |
| 9                     | 112167                   | 4" CAST.A.SEAL #452.0450                         | 2        |
| 10                    | 112622                   | 4" CAST.A.SEAL #452.0450<br>(CLOSED FACE)        | 2        |
| 11                    | *SUPPLIED BY<br>BIONEST* | Ø1-1/2" PVC ELBOW 90° BELL-END TO<br>FACE UPWARD | 2        |
| 12                    | *SUPPLIED BY<br>BIONEST* | ABS PLASTIC STRIPS 5" x 24"                      | 10       |
| 13                    | *SUPPLIED BY<br>BIONEST* | AIR DIFFUSER CAGE 3.5" x 23"                     | 10       |
| 2504                  |                          |                                                  |          |