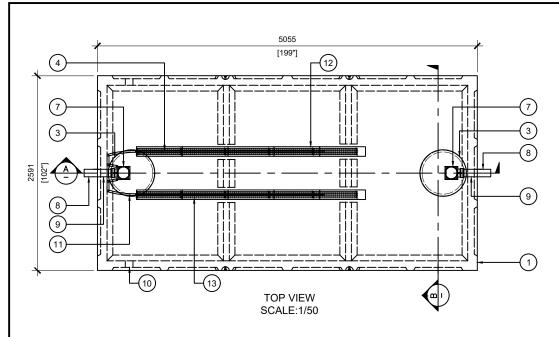

| BTT-10000-BCP REACTOR |                          |                                                  |          |
|-----------------------|--------------------------|--------------------------------------------------|----------|
| POS.                  | ITEM#                    | DESCRIPTION                                      | QUANTITY |
| 1                     | 413582                   | BTT-10000-BCP BIONEST REACTOR                    | 1        |
| 2                     | 408167                   | POLYLOK PLASTIC RISER 24"dia X 6"h               | 4        |
| 3                     | 450046                   | POLYLOK LID 24" dia - VENTED COVER               | 2        |
| 4                     | *SUPPLIED BY<br>BIONEST* | FLEXIBLE AIR DIFFUSER (2.5m)                     | 2        |
| 5                     | *SUPPLIED BY<br>BIONEST* | AIR LINE PIPE / MANIFOLD 2 OULETS                | 2        |
| 6                     | *SUPPLIED BY<br>BIONEST* | BIONEST MEDIA BAG                                | 67       |
| 7                     | 408144                   | TUF-TITE EF-6" T-BAFFLE                          | 2        |
| 8                     | 408038                   | 4 x 10" SOLID SEWER PIPE                         | 2        |
| 9                     | 112167                   | 4" CAST.A.SEAL #452.0450                         | 2        |
| 10                    | 112622                   | 4" CAST.A.SEAL #452.0450<br>(CLOSED FACE)        | 2        |
| 11                    | *SUPPLIED BY<br>BIONEST* | Ø1-1/2" PVC ELBOW 90° BELL-END TO<br>FACE UPWARD | 2        |
| 12                    | *SUPPLIED BY<br>BIONEST* | ABS PLASTIC STRIPS 5" x 24"                      | 10       |
| 13                    | *SUPPLIED BY<br>BIONEST* | AIR DIFFUSER CAGE 3.5" x 23"                     | 10       |
| 2504                  |                          |                                                  |          |