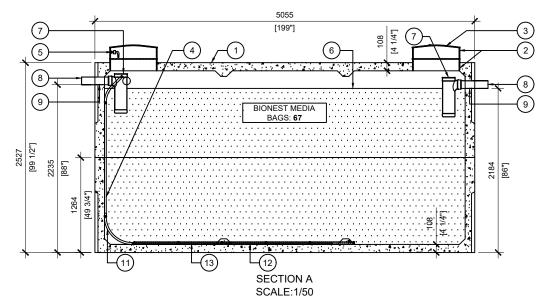

| BTT-10000-BCP REACTOR |                          |                                                  |          |
|-----------------------|--------------------------|--------------------------------------------------|----------|
| POS.                  | ITEM#                    | DESCRIPTION                                      | QUANTITY |
| 1                     | 413582                   | BTT-10000-BCP BIONEST REACTOR                    | 1        |
| 2                     | 408167                   | POLYLOK PLASTIC RISER 24"dia X 6"h               | 4        |
| 3                     | 450046                   | POLYLOK LID 24" dia - VENTED COVER               | 2        |
| 4                     | *SUPPLIED BY<br>BIONEST* | FLEXIBLE AIR DIFFUSER (2.5m)                     | 2        |
| 5                     | *SUPPLIED BY<br>BIONEST* | AIR LINE PIPE / MANIFOLD 2 OULETS                | 2        |
| 6                     | *SUPPLIED BY<br>BIONEST* | BIONEST MEDIA BAG                                | 67       |
| 7                     | 408144                   | TUF-TITE EF-6" T-BAFFLE                          | 2        |
| 8                     | 408038                   | 4 x 10" SOLID SEWER PIPE                         | 2        |
| 9                     | 112167                   | 4" CAST.A.SEAL #452.0450                         | 2        |
| 10                    | 112622                   | 4" CAST.A.SEAL #452.0450<br>(CLOSED FACE)        | 2        |
| 11                    | *SUPPLIED BY<br>BIONEST* | Ø1-1/2" PVC ELBOW 90° BELL-END TO<br>FACE UPWARD | 2        |
| 12                    | *SUPPLIED BY<br>BIONEST* | ABS PLASTIC STRIPS 5" x 24"                      | 10       |
| 13                    | *SUPPLIED BY<br>BIONEST* | AIR DIFFUSER CAGE 3.5" x 23"                     | 10       |
| 2504                  |                          |                                                  |          |