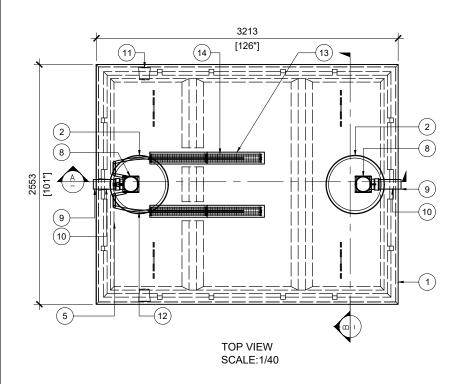

| POS. | ITEM#                    | DESCRIPTION                                      | QUANTITY |
|------|--------------------------|--------------------------------------------------|----------|
| 1    | 413573                   | BTT-3400-BCP BIONEST<br>REACTOR                  | 1        |
| 2    | 408167                   | POLYLOK PLASTIC RISER 24"dia<br>X 6"h            | 4        |
| 3    | 450046                   | POLYLOK LID 24" dia - VENTED<br>COVER            | 1        |
| 4    | 450046                   | POLYLOK LID 24" dia - DOMED                      | 1        |
| 5    | *SUPPLIED BY<br>BIONEST* | FLEXIBLE AIR DIFFUSER<br>(2 x 1m)                | 1        |
| 6    | *SUPPLIED BY<br>BIONEST* | AIR LINE PIPE / MANIFOLD 2<br>OUTLETS            | 1        |
| 7    | *SUPPLIED BY<br>BIONEST* | BIONEST MEDIA BAG                                | 20       |
| 8    | 408144                   | TUF-TITE EF-6" T-BAFFLE                          | 2        |
| 9    | 408038                   | 4 x 10" SOLID SEWER PIPE                         | 2        |
| 10   | 112167                   | 4" CAST.A.SEAL #452.0450                         | 2        |
| 11   | 112622                   | 4" CAST.A.SEAL #452.0450<br>(CLOSED FACE)        | 2        |
| 12   | *SUPPLIED BY<br>BIONEST* | Ø1-1/2" PVC ELBOW 90°<br>BELL-END TO FACE UPWARD | 2        |
| 13   | *SUPPLIED BY<br>BIONEST* | ABS PLASTIC STRIPS 5" x 24"                      | 4        |
| 14   | *SUPPLIED BY<br>BIONEST* | AIR DIFFUSER CAGE 3.5" x 23"                     | 4        |

## **GENERAL NOTES:**

- 1. UNITS ARE SEALED WITH BUTYL TAPE AT THE JOINTS
- 2. DELIVERY IS MADE BY CRANE-EQUIPPED TRUCKS
- 3. EXCAVATION MUST BE READY, SAFE AND ACCESSIBLE FOR UNLOADING FROM THE REAR OF THE TRUCK.
- 4. MIN OVERHEAD CLEARANCE OF 18FT (5.5 METRES) IS REQUIRED
- 5. ALL UNITS MUST BE HANDLED WITH PROPER LIFTING EQUIPMENT
- 6. MAXIMUM BURIAL DEPTH = 1 METRE IN FIRM SOIL AWAY FROM ANY VEHICULAR TRAFFIC