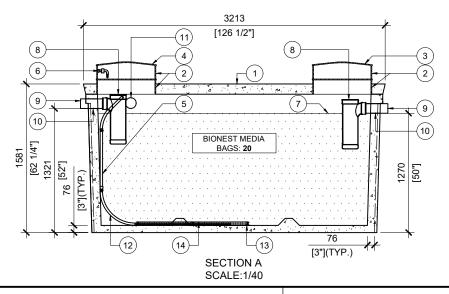

| POS. | ITEM#                    | DESCRIPTION                                      | QUANTITY |
|------|--------------------------|--------------------------------------------------|----------|
| 1    | 413573                   | BTT-3400-BCP BIONEST<br>REACTOR                  | 1        |
| 2    | 408167                   | POLYLOK PLASTIC RISER 24"dia<br>X 6"h            | 4        |
| 3    | 450046                   | POLYLOK LID 24" dia - VENTED<br>COVER            | 1        |
| 4    | 450046                   | POLYLOK LID 24" dia - DOMED                      | 1        |
| 5    | *SUPPLIED BY<br>BIONEST* | FLEXIBLE AIR DIFFUSER<br>(2 x 1m)                | 1        |
| 6    | *SUPPLIED BY<br>BIONEST* | AIR LINE PIPE / MANIFOLD 2<br>OUTLETS            | 1        |
| 7    | *SUPPLIED BY<br>BIONEST* | BIONEST MEDIA BAG                                | 20       |
| 8    | 408144                   | TUF-TITE EF-6" T-BAFFLE                          | 2        |
| 9    | 408038                   | 4 x 10" SOLID SEWER PIPE                         | 2        |
| 10   | 112167                   | 4" CAST.A.SEAL #452.0450                         | 2        |
| 11   | 112622                   | 4" CAST.A.SEAL #452.0450<br>(CLOSED FACE)        | 2        |
| 12   | *SUPPLIED BY<br>BIONEST* | Ø1-1/2" PVC ELBOW 90°<br>BELL-END TO FACE UPWARD | 2        |
| 13   | *SUPPLIED BY<br>BIONEST* | ABS PLASTIC STRIPS 5" x 24"                      | 4        |
| 14   | *SUPPLIED BY<br>BIONEST* | AIR DIFFUSER CAGE 3.5" x 23"                     | 4        |

## **GENERAL NOTES:**

- 1. UNITS ARE SEALED WITH BUTYL TAPE AT THE JOINTS
- 2. DELIVERY IS MADE BY CRANE-EQUIPPED TRUCKS
- 3. EXCAVATION MUST BE READY, SAFE AND ACCESSIBLE FOR UNLOADING FROM THE REAR OF THE TRUCK.
- 4. MIN OVERHEAD CLEARANCE OF 18FT (5.5 METRES) IS REQUIRED
- 5. ALL UNITS MUST BE HANDLED WITH PROPER LIFTING EQUIPMENT
- 6. MAXIMUM BURIAL DEPTH = 1 METRE IN FIRM SOIL AWAY FROM ANY VEHICULAR TRAFFIC