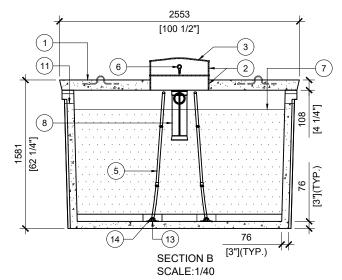

| POS. | ITEM#                    | DESCRIPTION                                      | QUANTITY |
|------|--------------------------|--------------------------------------------------|----------|
| 1    | 413573                   | BTT-3400-BCP BIONEST<br>REACTOR                  | 1        |
| 2    | 408167                   | POLYLOK PLASTIC RISER 24"dia<br>X 6"h            | 4        |
| 3    | 450046                   | POLYLOK LID 24" dia - VENTED<br>COVER            | 1        |
| 4    | 450046                   | POLYLOK LID 24" dia - DOMED                      | 1        |
| 5    | *SUPPLIED BY<br>BIONEST* | FLEXIBLE AIR DIFFUSER<br>(2 x 1m)                | 1        |
| 6    | *SUPPLIED BY<br>BIONEST* | AIR LINE PIPE / MANIFOLD 2<br>OUTLETS            | 1        |
| 7    | *SUPPLIED BY<br>BIONEST* | BIONEST MEDIA BAG                                | 20       |
| 8    | 408144                   | TUF-TITE EF-6" T-BAFFLE                          | 2        |
| 9    | 408038                   | 4 x 10" SOLID SEWER PIPE                         | 2        |
| 10   | 112167                   | 4" CAST.A.SEAL #452.0450                         | 2        |
| 11   | 112622                   | 4" CAST.A.SEAL #452.0450<br>(CLOSED FACE)        | 2        |
| 12   | *SUPPLIED BY<br>BIONEST* | Ø1-1/2" PVC ELBOW 90°<br>BELL-END TO FACE UPWARD | 2        |
| 13   | *SUPPLIED BY<br>BIONEST* | ABS PLASTIC STRIPS 5" x 24"                      | 4        |
| 14   | *SUPPLIED BY<br>BIONEST* | AIR DIFFUSER CAGE 3.5" x 23"                     | 4        |

## **GENERAL NOTES:**

- 1. UNITS ARE SEALED WITH BUTYL TAPE AT THE JOINTS
- 2. DELIVERY IS MADE BY CRANE-EQUIPPED TRUCKS
- 3. EXCAVATION MUST BE READY, SAFE AND ACCESSIBLE FOR UNLOADING FROM THE REAR OF THE TRUCK.
- 4. MIN OVERHEAD CLEARANCE OF 18FT (5.5 METRES) IS REQUIRED
- 5. ALL UNITS MUST BE HANDLED WITH PROPER LIFTING EQUIPMENT
- 6. MAXIMUM BURIAL DEPTH = 1 METRE IN FIRM SOIL AWAY FROM ANY VEHICULAR TRAFFIC