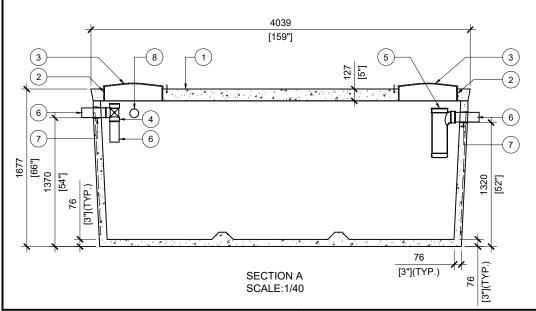

## BTT-3900-BCP PRIMARY TREATMENT

| POS. | ITEM#  | DESCRIPTION                               | QUANTITY |
|------|--------|-------------------------------------------|----------|
| 1    | 413574 | BTT-3900-BCP PRIMARY TREATMENT            | 1        |
| 2    | 408167 | POLYLOK PLASTIC RISER 24"dia X 6"h        | 2        |
| 3    | 450027 | POLYLOK LID 24"dia - DOMED                | 2        |
| 4    | 408041 | 4" PVC TEE                                | 1        |
| 5    | 408144 | TUF-TITE EFFLUENT<br>FILTER 6" C/W T-BAFF | 1        |
| 6    | 408038 | 4 x 10" SOLID SEWER PIPE                  | 3        |
| 7    | 112167 | 4" CAST.A.SEAL #452.0450                  | 2        |
| 8    | 112622 | 4" CAST.A.SEAL #452.0450<br>(CLOSED FACE) | 2        |

## **GENERAL NOTES:**

- 1. UNITS ARE SEALED WITH BUTYL TAPE AT THE JOINTS
- 2. DELIVERY IS MADE BY CRANE-EQUIPPED **TRUCKS**
- 3. EXCAVATION MUST BE READY, SAFE AND ACCESSIBLE UNLOADING FROM THE REAR OF THE TRUCK.
- 4. MIN OVERHEAD CLEARANCE OF 18FT (5.5 METRES) IS REQUIRED
- 5. ALL UNITS MUST BE HANDLED WITH PROPER LIFTING **EQUIPMENT**
- 6. MAXIMUM BURIAL DEPTH = 1 METRE IN FIRM SOIL AWAY FROM ANY VEHICULAR TRAFFIC
- 7. MUST BE SHIPPED WITH "BTT - 3900 REACTOR"

DRAWN BY: N.CHAN DATE:

APR/2020

BTT-3900-BCP PRIMARY TREATMENT 9000L / 2000 IMPERIAL GAL. BIONEST TANK WORKING CAPACITY: 9357L TO INVERT OF OUTLET TOTAL CAPACITY: 11168L TO UNDERSIDE OF CHAMBER LID