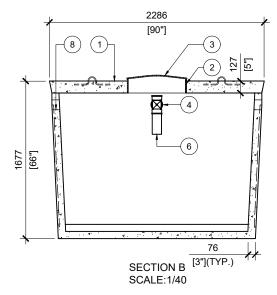

## BTT-3900-BCP PRIMARY TREATMENT

| POS. | ITEM#  | DESCRIPTION                               | QUANTITY |
|------|--------|-------------------------------------------|----------|
| 1    | 413574 | BTT-3900-BCP PRIMARY TREATMENT            | 1        |
| 2    | 408167 | POLYLOK PLASTIC RISER 24"dia X 6"h        | 2        |
| 3    | 450027 | POLYLOK LID 24"dia - DOMED                | 2        |
| 4    | 408041 | 4" PVC TEE                                | 1        |
| 5    | 408144 | TUF-TITE EFFLUENT<br>FILTER 6" C/W T-BAFF | 1        |
| 6    | 408038 | 4 x 10" SOLID SEWER PIPE                  | 3        |
| 7    | 112167 | 4" CAST.A.SEAL #452.0450                  | 2        |
| 8    | 112622 | 4" CAST.A.SEAL #452.0450<br>(CLOSED FACE) | 2        |

## **GENERAL NOTES:**

- 1. UNITS ARE SEALED WITH BUTYL TAPE AT THE JOINTS
- 2. DELIVERY IS MADE BY CRANE-EQUIPPED **TRUCKS**
- 3. EXCAVATION MUST BE READY, SAFE AND ACCESSIBLE UNLOADING FROM THE REAR OF THE TRUCK.
- 4. MIN OVERHEAD CLEARANCE OF 18FT (5.5 METRES) IS REQUIRED
- 5. ALL UNITS MUST BE HANDLED WITH PROPER LIFTING **EQUIPMENT**
- 6. MAXIMUM BURIAL DEPTH = 1 METRE IN FIRM SOIL AWAY FROM ANY VEHICULAR TRAFFIC
- 7. MUST BE SHIPPED WITH "BTT - 3900 REACTOR"