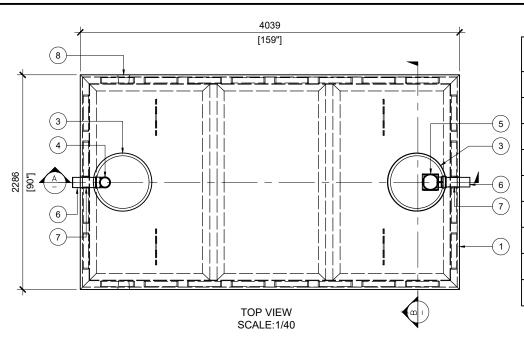

## BTT-3900-BCP PRIMARY TREATMENT

| POS. | ITEM#  | DESCRIPTION                               | QUANTITY |
|------|--------|-------------------------------------------|----------|
| 1    | 413574 | BTT-3900-BCP PRIMARY TREATMENT            | 1        |
| 2    | 408167 | POLYLOK PLASTIC RISER 24"dia X 6"h        | 2        |
| 3    | 450027 | POLYLOK LID 24"dia - DOMED                | 2        |
| 4    | 408041 | 4" PVC TEE                                | 1        |
| 5    | 408144 | TUF-TITE EFFLUENT<br>FILTER 6" C/W T-BAFF | 1        |
| 6    | 408038 | 4 x 10" SOLID SEWER PIPE                  | 3        |
| 7    | 112167 | 4" CAST.A.SEAL #452.0450                  | 2        |
| 8    | 112622 | 4" CAST.A.SEAL #452.0450<br>(CLOSED FACE) | 2        |

## **GENERAL NOTES:**

- 1. UNITS ARE SEALED WITH BUTYL TAPE AT THE JOINTS
- 2. DELIVERY IS MADE BY CRANE-EQUIPPED **TRUCKS**
- 3. EXCAVATION MUST BE READY, SAFE AND ACCESSIBLE UNLOADING FROM THE REAR OF THE TRUCK.
- 4. MIN OVERHEAD CLEARANCE OF 18FT (5.5 METRES) IS REQUIRED
- 5. ALL UNITS MUST BE HANDLED WITH PROPER LIFTING **EQUIPMENT**
- 6. MAXIMUM BURIAL DEPTH = 1 METRE IN FIRM SOIL AWAY FROM ANY VEHICULAR TRAFFIC
- 7. MUST BE SHIPPED WITH "BTT - 3900 REACTOR"