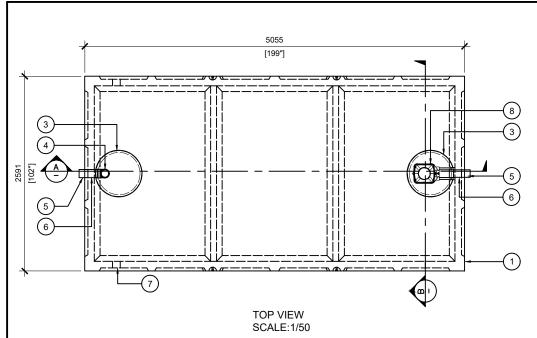

| BTT-8900-BCP PRIMARY TREATMENT |                                           |        |      |
|--------------------------------|-------------------------------------------|--------|------|
| QUANTITY                       | DESCRIPTION                               | ITEM#  | POS. |
| 1                              | BTT-8900-BCP PRIMARY TREATMENT            | 413585 | 1    |
| 2                              | POLYLOK PLASTIC RISER 24"dia X 6"h        | 408167 | 2    |
| 2                              | POLYLOK LID 24"dia - DOMED                | 450027 | 3    |
| 2                              | 4" PVC TEE                                | 408041 | 4    |
| 3                              | 4 x 10" SOLID SEWER PIPE                  | 408038 | 5    |
| 2                              | 4" CAST.A.SEAL #452.0450                  | 112167 | 6    |
| 2                              | 4" CAST.A.SEAL #452.0450<br>(CLOSED FACE) | 112622 | 7    |
| 1                              | PL-525 FILTER                             | 106083 | 8    |
| 1                              | 6" PVC TEE                                | 100000 | 9    |
| 1                              | 6 x 10" SOLID SEWER PIPE                  | 100000 | 10   |
|                                |                                           |        |      |

## GENERAL NOTES:

- UNITS ARE SEALED
   WITH BUTYL TAPE AT
   THE JOINTS
- 2. DELIVERY IS MADE BY CRANE-EQUIPPED TRUCKS
- 3. EXCAVATION MUST BE READY, SAFE AND ACCESSIBLE FOR UNLOADING FROM THE REAR OF THE TRUCK.
- 4. MIN OVERHEAD CLEARANCE OF 18FT (5.5 METRES) IS REQUIRED
- 5. ALL UNITS MUST BE HANDLED WITH PROPER LIFTING EQUIPMENT
- 6. MAXIMUM BURIAL DEPTH = 1 METRE IN FIRM SOIL AWAY FROM ANY VEHICULAR TRAFFIC
- 7. MUST BE SHIPPED WITH "BTT-8900 REACTOR"