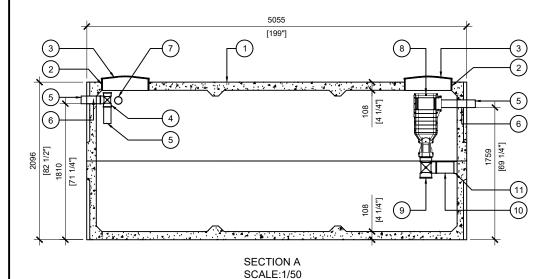

| BTT-8900-BCP PRIMARY TREATMENT |                                           |        |      |
|--------------------------------|-------------------------------------------|--------|------|
| QUANTITY                       | DESCRIPTION                               | ITEM#  | POS. |
| 1                              | BTT-8900-BCP PRIMARY TREATMENT            | 413585 | 1    |
| 2                              | POLYLOK PLASTIC RISER 24"dia X 6"h        | 408167 | 2    |
| 2                              | POLYLOK LID 24"dia - DOMED                | 450027 | 3    |
| 2                              | 4" PVC TEE                                | 408041 | 4    |
| 3                              | 4 x 10" SOLID SEWER PIPE                  | 408038 | 5    |
| 2                              | 4" CAST.A.SEAL #452.0450                  | 112167 | 6    |
| 2                              | 4" CAST.A.SEAL #452.0450<br>(CLOSED FACE) | 112622 | 7    |
| 1                              | PL-525 FILTER                             | 106083 | 8    |
| 1                              | 6" PVC TEE                                | 100000 | 9    |
| 1                              | 6 x 10" SOLID SEWER PIPE                  | 100000 | 10   |
|                                |                                           |        |      |

6" PVC END CAP

BROOKLIN CONCRETE PRODUCTS

MANUFACTURED: BROOKLIN, ON 1-800-655-3430 CONCRETE: 35MPa at 28 days / 5000PSI

AIR ENTRAINMENT: 5-8%

**REINFORCEMENT:** STEEL TO CSA CAN A23.1 /A23.3 G30.18 Fy=400MPa

WEIGHT: 31,140lbs / 14,125kg BOTTOM: 15,780lbs / 7,157kg TOP: 15,360lbs / 6,967kg MEETS CAN/CSA-B66 BNQ CERTIFIED

11

408049

DRAWN BY:
N.CHAN

BTT-8900-BCP PRIMARY TREATMENT
18000L / 4000 IMPERIAL GAL. BIONEST TANK

DATE:
WORKING CAPACITY: 18,471L TO INVERT OF OUTLET

APR/2020
TOTAL CAPACITY: 21006L TO UNDERSIDE OF CHAMBER LID

SCALE:1/50