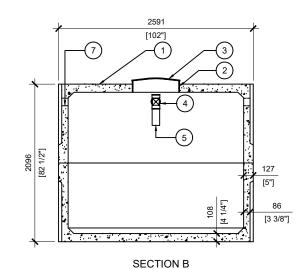

| BTT-8900-BCP PRIMARY TREATMENT |                                           |        |      |
|--------------------------------|-------------------------------------------|--------|------|
| QUANTITY                       | DESCRIPTION                               | ITEM#  | POS. |
| 1                              | BTT-8900-BCP PRIMARY TREATMENT            | 413585 | 1    |
| 2                              | POLYLOK PLASTIC RISER 24"dia X 6"h        | 408167 | 2    |
| 2                              | POLYLOK LID 24"dia - DOMED                | 450027 | 3    |
| 2                              | 4" PVC TEE                                | 408041 | 4    |
| 3                              | 4 x 10" SOLID SEWER PIPE                  | 408038 | 5    |
| 2                              | 4" CAST.A.SEAL #452.0450                  | 112167 | 6    |
| 2                              | 4" CAST.A.SEAL #452.0450<br>(CLOSED FACE) | 112622 | 7    |
| 1                              | PL-525 FILTER                             | 106083 | 8    |
| 1                              | 6" PVC TEE                                | 100000 | 9    |
| 1                              | 6 x 10" SOLID SEWER PIPE                  | 100000 | 10   |
|                                |                                           |        |      |

6" PVC END CAP

BROOKLIN CONCRETE PRODUCTS

MANUFACTURED: BROOKLIN, ON 1-800-655-3430 CONCRETE: 35MPa at 28 days / 5000PSI

AIR ENTRAINMENT: 5-8%

**REINFORCEMENT:** STEEL TO CSA CAN A23.1 /A23.3 G30.18 Fy=400MPa