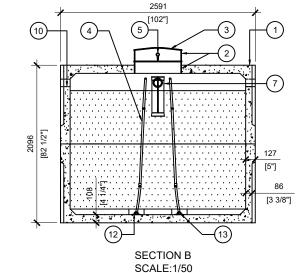

| POS. | ITEM #                   | DESCRIPTION                                      | QUANTITY |
|------|--------------------------|--------------------------------------------------|----------|
| 1    | 413587                   | BTT-8900-BCP BIONEST REACTOR                     | 1        |
| 2    | 408167                   | POLYLOK PLASTIC RISER 24"dia X 6"h               | 4        |
| 3    | 450046                   | POLYLOK LID 24" dia - VENTED COVER               | 2        |
| 4    | *SUPPLIED BY<br>BIONEST* | FLEXIBLE AIR DIFFUSER (2.2m)                     | 2        |
| 5    | *SUPPLIED BY<br>BIONEST* | AIR LINE PIPE / MANIFOLD 2 OULETS                | 2        |
| 6    | *SUPPLIED BY<br>BIONEST* | BIONEST MEDIA BAG                                | 51       |
| 7    | 408144                   | TUF-TITE EF-6" T-BAFFLE                          | 2        |
| 8    | 408038                   | 4 x 10" SOLID SEWER PIPE                         | 2        |
| 9    | 112167                   | 4" CAST.A.SEAL #452.0450                         | 2        |
| 10   | 112622                   | 4" CAST.A.SEAL #452.0450<br>(CLOSED FACE)        | 2        |
| 11   | *SUPPLIED BY<br>BIONEST* | Ø1-1/2" PVC ELBOW 90° BELL-END TO<br>FACE UPWARD | 2        |
| 12   | *SUPPLIED BY<br>BIONEST* | ABS PLASTIC STRIPS 5" x 24"                      | 8        |
| 13   | *SUPPLIED BY<br>BIONEST* | AIR DIFFUSER CAGE 3.5" x 23"                     | 8        |

| DRAWN BY:<br>N.CHAN | BTT-8900-BCP BIONEST REACTOR<br>18000L / 4000 IMPERIAL GAL. BIONEST TANK |
|---------------------|--------------------------------------------------------------------------|
| DATE:               | WORKING CAPACITY: 18,471L TO INVERT OF OUTLET                            |
| APR/2020            | TOTAL CAPACITY: 21006L TO UNDERSIDE OF CHAMBER LID                       |