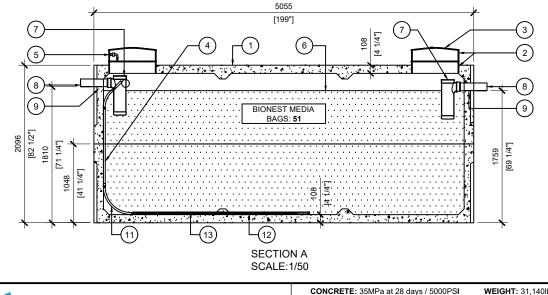

| POS. | ITEM #                   | DESCRIPTION                                      | QUANTITY |
|------|--------------------------|--------------------------------------------------|----------|
| 1    | 413587                   | BTT-8900-BCP BIONEST REACTOR                     | 1        |
| 2    | 408167                   | POLYLOK PLASTIC RISER 24"dia X 6"h               | 4        |
| 3    | 450046                   | POLYLOK LID 24" dia - VENTED COVER               | 2        |
| 4    | *SUPPLIED BY<br>BIONEST* | FLEXIBLE AIR DIFFUSER (2.2m)                     | 2        |
| 5    | *SUPPLIED BY<br>BIONEST* | AIR LINE PIPE / MANIFOLD 2 OULETS                | 2        |
| 6    | *SUPPLIED BY<br>BIONEST* | BIONEST MEDIA BAG                                | 51       |
| 7    | 408144                   | TUF-TITE EF-6" T-BAFFLE                          | 2        |
| 8    | 408038                   | 4 x 10" SOLID SEWER PIPE                         | 2        |
| 9    | 112167                   | 4" CAST.A.SEAL #452.0450                         | 2        |
| 10   | 112622                   | 4" CAST.A.SEAL #452.0450<br>(CLOSED FACE)        | 2        |
| 11   | *SUPPLIED BY<br>BIONEST* | Ø1-1/2" PVC ELBOW 90° BELL-END TO<br>FACE UPWARD | 2        |
| 12   | *SUPPLIED BY<br>BIONEST* | ABS PLASTIC STRIPS 5" x 24"                      | 8        |
| 13   | *SUPPLIED BY<br>BIONEST* | AIR DIFFUSER CAGE 3.5" x 23"                     | 8        |

 AIR ENTRA

 MANUFACTURED:
 REINFORCI

 BROOKLIN, ON
 A23.1 /A23.

 1-800-655-3430

CONCRETE: 35MPa at 28 days / 5000PSI AIR ENTRAINMENT: 5-8% REINFORCEMENT: STEEL TO CSA CAN A23.1 /A23.3 G30.18 Fy=400MPa WEIGHT: 31,140lbs / 14,125kg BOTTOM: 15,780lbs / 7,157kg TOP: 15,360lbs / 6,967kg MEETS CAN/CSA-B66 BNQ CERTIFIED

| DRAWN BY:<br>N.CHAN | BTT-8900-BCP BIONEST REACTOR<br>18000L / 4000 IMPERIAL GAL. BIONEST TANK |
|---------------------|--------------------------------------------------------------------------|
| DATE:               | WORKING CAPACITY: 18,471L TO INVERT OF OUTLET                            |
| APR/2020            | TOTAL CAPACITY: 21006L TO UNDERSIDE OF CHAMBER LID                       |