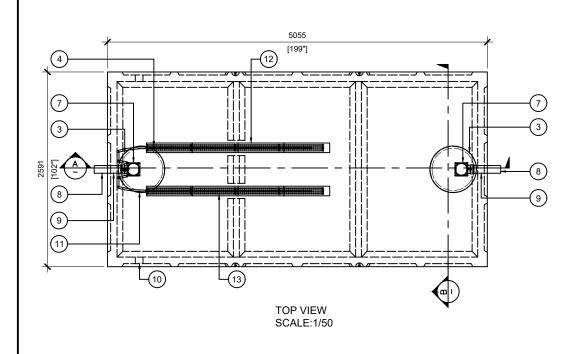

| POS. | ITEM #                   | DESCRIPTION                                      | QUANTITY |
|------|--------------------------|--------------------------------------------------|----------|
| 1    | 413587                   | BTT-8900-BCP BIONEST REACTOR                     | 1        |
| 2    | 408167                   | POLYLOK PLASTIC RISER 24"dia X 6"h               | 4        |
| 3    | 450046                   | POLYLOK LID 24" dia - VENTED COVER               | 2        |
| 4    | *SUPPLIED BY<br>BIONEST* | FLEXIBLE AIR DIFFUSER (2.2m)                     | 2        |
| 5    | *SUPPLIED BY<br>BIONEST* | AIR LINE PIPE / MANIFOLD 2 OULETS                | 2        |
| 6    | *SUPPLIED BY<br>BIONEST* | BIONEST MEDIA BAG                                | 51       |
| 7    | 408144                   | TUF-TITE EF-6" T-BAFFLE                          | 2        |
| 8    | 408038                   | 4 x 10" SOLID SEWER PIPE                         | 2        |
| 9    | 112167                   | 4" CAST.A.SEAL #452.0450                         | 2        |
| 10   | 112622                   | 4" CAST.A.SEAL #452.0450<br>(CLOSED FACE)        | 2        |
| 11   | *SUPPLIED BY<br>BIONEST* | Ø1-1/2" PVC ELBOW 90° BELL-END TO<br>FACE UPWARD | 2        |
| 12   | *SUPPLIED BY<br>BIONEST* | ABS PLASTIC STRIPS 5" x 24"                      | 8        |
| 13   | *SUPPLIED BY<br>BIONEST* | AIR DIFFUSER CAGE 3.5" x 23"                     | 8        |

| DRAWN BY:<br>N.CHAN | BTT-8900-BCP BIONEST REACTOR<br>18000L / 4000 IMPERIAL GAL. BIONEST TANK |
|---------------------|--------------------------------------------------------------------------|
| DATE:               | WORKING CAPACITY: 18,471L TO INVERT OF OUTLET                            |
| APR/2020            | TOTAL CAPACITY: 21006L TO UNDERSIDE OF CHAMBER LID                       |