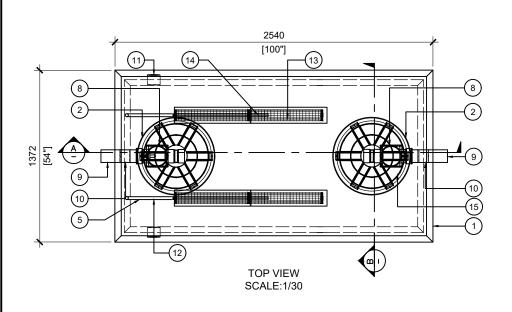

| POS. | ITEM#                    | DESCRIPTION                                      | QUANTITY |
|------|--------------------------|--------------------------------------------------|----------|
| 1    | 413567                   | BTT-1800-BCP BIONEST<br>REACTOR                  | 1        |
| 2    | 408167                   | POLYLOK PLASTIC RISER 24"dia<br>X 6"h            | 6        |
| 3    | 450046                   | POLYLOK LID 24" dia - VENTED<br>COVER            | 1        |
| 4    | 450046                   | POLYLOK LID 24" dia - DOMED                      | 1        |
| 5    | *SUPPLIED BY<br>BIONEST* | FLEXIBLE AIR DIFFUSER (0.65m)                    | 2        |
| 6    | *SUPPLIED BY<br>BIONEST* | AIR LINE PIPE                                    | 1        |
| 7    | *SUPPLIED BY<br>BIONEST* | BIONEST MEDIA BAG                                | 10       |
| 8    | 408144                   | TUF-TITE EF-6" T-BAFFLE                          | 2        |
| 9    | 112707                   | 4 x 16" SOLID SEWER PIPE                         | 2        |
| 10   | 112167                   | 4" CAST.A.SEAL #452.0450                         | 2        |
| 11   | 112622                   | 4" CAST.A.SEAL #452.0450<br>(CLOSED FACE)        | 2        |
| 12   | *SUPPLIED BY<br>BIONEST* | Ø1-1/2" PVC ELBOW 90°<br>BELL-END TO FACE UPWARD | 2        |
| 13   | *SUPPLIED BY<br>BIONEST* | ABS PLASTIC STRIPS 5" x 24"                      | 4        |
| 14   | *SUPPLIED BY<br>BIONEST* | AIR DIFFUSER CAGE 3.5" x 23"                     | 4        |
| 15   | 450103                   | POLYLOK 24" SAFETY LID                           | 2        |