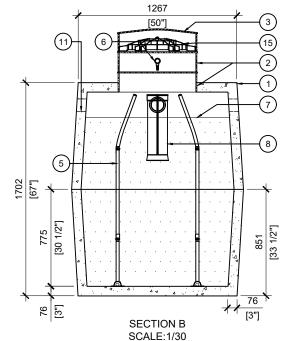

| POS. | ITEM#                    | DESCRIPTION                                      | QUANTITY |
|------|--------------------------|--------------------------------------------------|----------|
| 1    | 413567                   | BTT-1800-BCP BIONEST<br>REACTOR                  | 1        |
| 2    | 408167                   | POLYLOK PLASTIC RISER 24"dia<br>X 6"h            | 6        |
| 3    | 450046                   | POLYLOK LID 24" dia - VENTED<br>COVER            | 1        |
| 4    | 450046                   | POLYLOK LID 24" dia - DOMED                      | 1        |
| 5    | *SUPPLIED BY<br>BIONEST* | FLEXIBLE AIR DIFFUSER (0.65m)                    | 2        |
| 6    | *SUPPLIED BY<br>BIONEST* | AIR LINE PIPE                                    | 1        |
| 7    | *SUPPLIED BY<br>BIONEST* | BIONEST MEDIA BAG                                | 10       |
| 8    | 408144                   | TUF-TITE EF-6" T-BAFFLE                          | 2        |
| 9    | 112707                   | 4 x 16" SOLID SEWER PIPE                         | 2        |
| 10   | 112167                   | 4" CAST.A.SEAL #452.0450                         | 2        |
| 11   | 112622                   | 4" CAST.A.SEAL #452.0450<br>(CLOSED FACE)        | 2        |
| 12   | *SUPPLIED BY<br>BIONEST* | Ø1-1/2" PVC ELBOW 90°<br>BELL-END TO FACE UPWARD | 2        |
| 13   | *SUPPLIED BY<br>BIONEST* | ABS PLASTIC STRIPS 5" x 24"                      | 4        |
| 14   | *SUPPLIED BY<br>BIONEST* | AIR DIFFUSER CAGE 3.5" x 23"                     | 4        |
| 15   | 450103                   | POLYLOK 24" SAFETY LID                           | 2        |