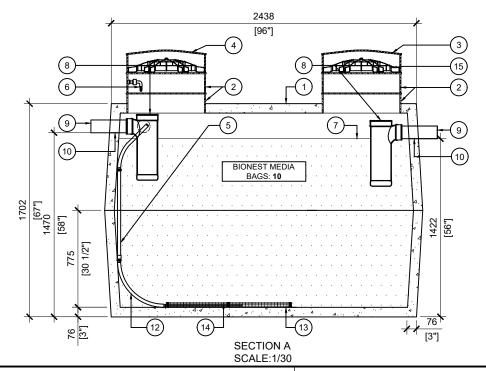

| POS. | ITEM#                    | DESCRIPTION                                      | QUANTITY |
|------|--------------------------|--------------------------------------------------|----------|
| 1    | 413567                   | BTT-1800-BCP BIONEST<br>REACTOR                  | 1        |
| 2    | 408167                   | POLYLOK PLASTIC RISER 24"dia<br>X 6"h            | 6        |
| 3    | 450046                   | POLYLOK LID 24" dia - VENTED<br>COVER            | 1        |
| 4    | 450046                   | POLYLOK LID 24" dia - DOMED                      | 1        |
| 5    | *SUPPLIED BY<br>BIONEST* | FLEXIBLE AIR DIFFUSER (0.65m)                    | 2        |
| 6    | *SUPPLIED BY<br>BIONEST* | AIR LINE PIPE                                    | 1        |
| 7    | *SUPPLIED BY<br>BIONEST* | BIONEST MEDIA BAG                                | 10       |
| 8    | 408144                   | TUF-TITE EF-6" T-BAFFLE                          | 2        |
| 9    | 112707                   | 4 x 16" SOLID SEWER PIPE                         | 2        |
| 10   | 112167                   | 4" CAST.A.SEAL #452.0450                         | 2        |
| 11   | 112622                   | 4" CAST.A.SEAL #452.0450<br>(CLOSED FACE)        | 2        |
| 12   | *SUPPLIED BY<br>BIONEST* | Ø1-1/2" PVC ELBOW 90°<br>BELL-END TO FACE UPWARD | 2        |
| 13   | *SUPPLIED BY<br>BIONEST* | ABS PLASTIC STRIPS 5" x 24"                      | 4        |
| 14   | *SUPPLIED BY<br>BIONEST* | AIR DIFFUSER CAGE 3.5" x 23"                     | 4        |
| 15   | 450103                   | POLYLOK 24" SAFETY LID                           | 2        |